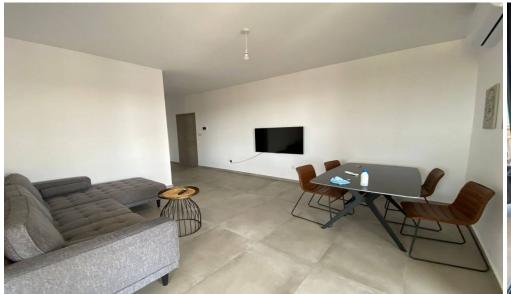

## 2 Bedroom Apartment for Rent in Limassol - Mesa Geitonia

RENT (long-term) – 2-bedroom apartment ■LIMASSOL/Mesa Geitonia NEW HOUSE 2024 / Energy Efficiency: A ■105m2 ■2nd floor ■2 bathrooms (bath and shower) ■Furniture/Appliances ■Solar panels for hot water ■Double glazing ■Covered parking ■Storage room SEA VIEW! ■Walking distance to all amenities □Price 1700 euros/month For inquiries, write in private messages R.1029

Property Info Plot / Area Info Additional info

Covered Area 105 Property type Apartment

**Amenities Location** 

Location: Limassol - Mesa Geitonia Region: Limassol

**Price: €1 700 + VAT** 

VAT for this property is €85 or €323. VAT usually is 19%. If it is your first purchase of property, you can have VAT reduced to 5% for the first 150sq.m. of the property.