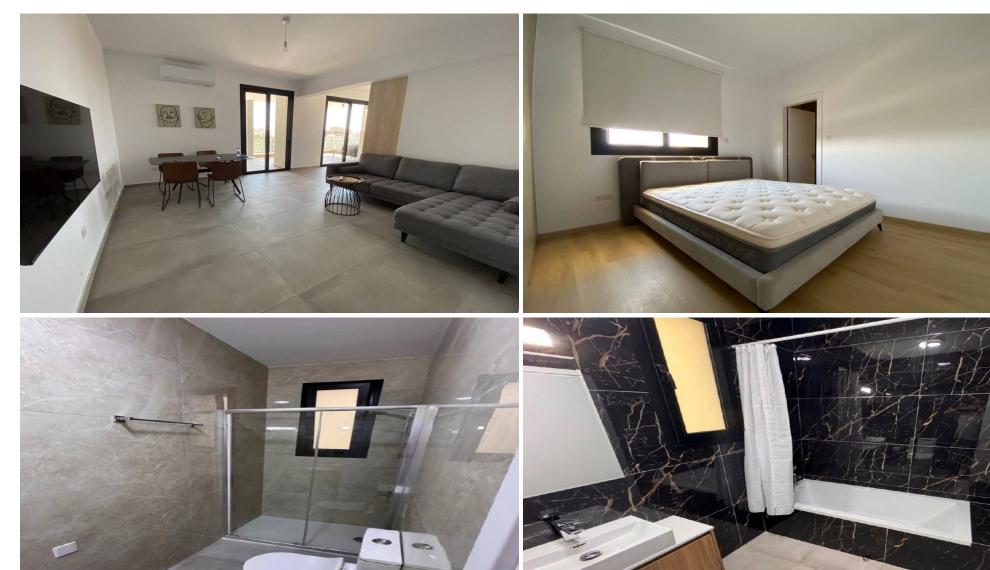

## 2 Bedroom Apartment for Rent in Limassol - Mesa Geitonia

RENT (long-term) – 2-bedroom apartment ■LIMASSOL/Mesa Geitonia NEW HOUSE 2024 / Energy Efficiency: A ■105m2 ■2nd floor ■2 bathrooms (bath and shower) ■Furniture/Appliances ■Solar panels for hot water ■Double glazing ■Covered parking ■Storage room SEA VIEW! ■Walking distance to all amenities □Price 1700 euros/month For inquiries, write in private messages R.1029

Property Info Plot / Area Info Additional info

Covered Area 105 Property type Apartment

**Amenities Location** 

Location: Limassol - Mesa Geitonia Region: Limassol

**Price: €1 700 + VAT** 

VAT for this property is €85 or €323. VAT usually is 19%. If it is your first purchase of property, you can have VAT reduced to 5% for the first 150sq.m. of the property.