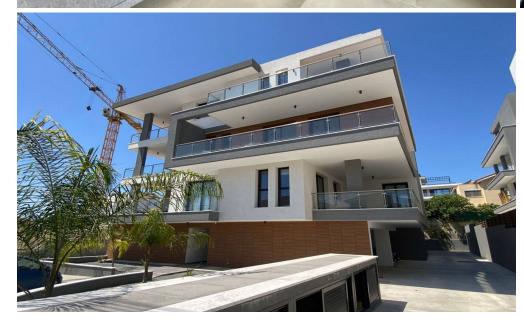

## 2 Bedroom Apartment for Rent in Limassol - Mesa Geitonia

RENT (long-term) – 2-bedroom apartment ■LIMASSOL/Mesa Geitonia NEW HOUSE 2024 / Energy Efficiency: A ■105m2 ■2nd floor ■2 bathrooms (bath and shower) ■Furniture/Appliances ■Solar panels for hot water ■Double glazing ■Covered parking ■Storage room SEA VIEW! ■Walking distance to all amenities □Price 1700 euros/month For inquiries, write in private messages R.1029

Property Info Plot / Area Info Additional info

Covered Area 105 Property type Apartment

**Amenities Location** 

Location: Limassol - Mesa Geitonia Region: Limassol

**Price: €1 700 + VAT** 

VAT for this property is €85 or €323. VAT usually is 19%. If it is your first purchase of property, you can have VAT reduced to 5% for the first 150sq.m. of the property.