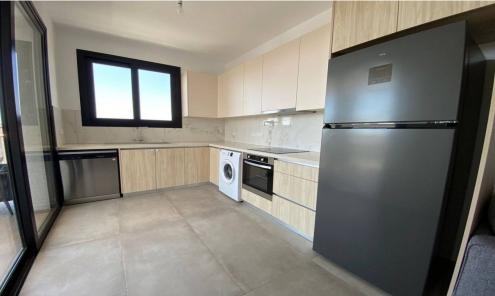

## 2 Bedroom Apartment for Rent in Limassol - Mesa Geitonia

RENT (long-term) – 2-bedroom apartment ■LIMASSOL/Mesa Geitonia NEW HOUSE 2024 / Energy Efficiency: A ■105m2 ■2nd floor ■2 bathrooms (bath and shower) ■Furniture/Appliances ■Solar panels for hot water ■Double glazing ■Covered parking ■Storage room SEA VIEW! ■Walking distance to all amenities □Price 1700 euros/month For inquiries, write in private messages R.1029

Property Info Plot / Area Info Additional info

Covered Area 105 Property type Apartment

**Amenities Location** 

Location: Limassol - Mesa Geitonia Region: Limassol

**Price: €1 700 + VAT** 

VAT for this property is €85 or €323. VAT usually is 19%. If it is your first purchase of property, you can have VAT reduced to 5% for the first 150sq.m. of the property.