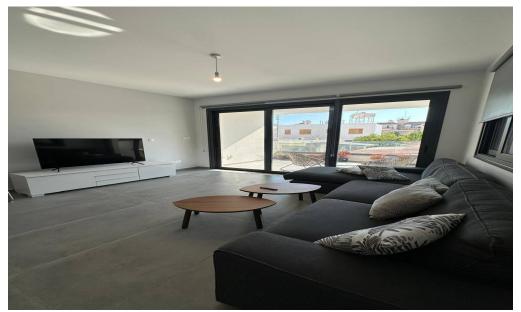

### 2 Bedroom House for Rent in Limassol - Mesa Geitonia

MESA GEITONIA 200 meters from BRAIN ROCKET GALAXY PHOTOVOLTAIC HOUSE 1 year old 2 bedrooms, 2 bathrooms 1900 euros + deposit Reg. No 186/ lic.No 56

#### Amenities

Location

Location: Limassol - Mesa Geitonia Region: Limassol