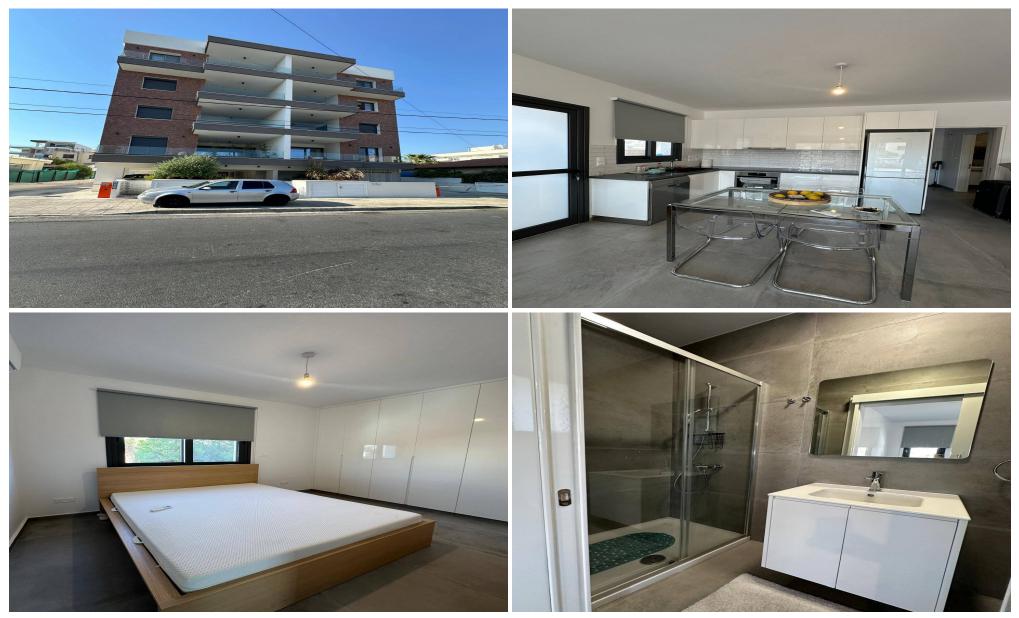

### 2 Bedroom House for Rent in Limassol - Mesa Geitonia

MESA GEITONIA 200 meters from BRAIN ROCKET GALAXY PHOTOVOLTAIC HOUSE 1 year old 2 bedrooms, 2 bathrooms 1900 euros + deposit Reg. No 186/ lic.No 56

#### Amenities

Location

Location: Limassol - Mesa Geitonia Region: Limassol