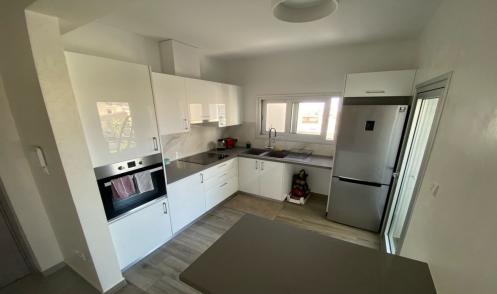

## 3 Bedroom Apartment for Rent in Limassol - Panthea

LONG-TERM RENT – 3 BEDROOM PENTHOUSE ■LIMASSOL/Panthea ■Energy efficiency: A+ ■Spacious and bright apartment ■162m2 ■3rd floor ■3 bathrooms ■Equipped kitchen ■JACUZZI on the balcony ■Good furniture and appliances ■PANORAMIC VIEWS OF THE SEA AND CITY ■2 Covered parking spaces + electric car charger installation ■Storage room ■Developed infrastructure of the area ■Easy and quick access to the highway ■THERE IS A VIDEO REVIEW OF THE APARTMENT !!!!Price 2700 euros including ALL costs!!!! For questions, write in private messages R.1029