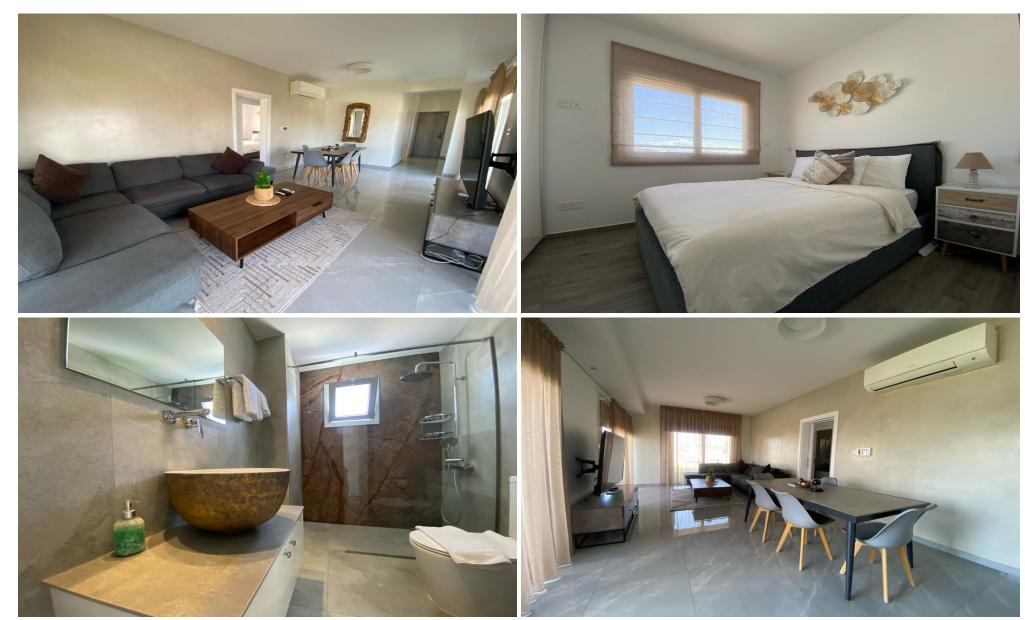

## 3 Bedroom Apartment for Rent in Limassol - Panthea

LONG-TERM RENT – 3 BEDROOM PENTHOUSE ■LIMASSOL/Panthea ■Energy efficiency: A+ ■Spacious and bright apartment ■162m2 ■3rd floor ■3 bathrooms ■Equipped kitchen ■JACUZZI on the balcony ■Good furniture and appliances ■PANORAMIC VIEWS OF THE SEA AND CITY ■2 Covered parking spaces + electric car charger installation ■Storage room ■Developed infrastructure of the area ■Easy and quick access to the highway ■THERE IS A VIDEO REVIEW OF THE APARTMENT !!!!Price 2700 euros including ALL costs!!!! For questions, write in private messages R.1029