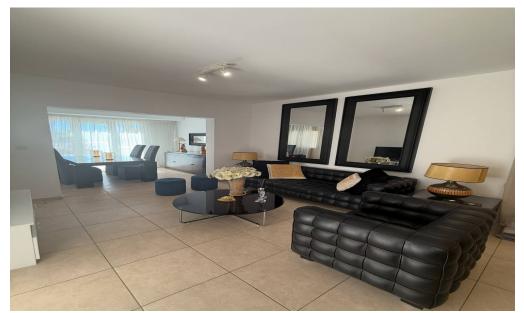

#### 2 Bedroom Apartment for Rent in Germasogeia - Tourist Area, Limassol District

GERMASOGIA TOURIST AREA STARBUCKS, COSTA CAFE POOL 200 meters to the sea PRIVATE GARDEN, BARBECUE AREA 300 meters to the sea 2 bedrooms, 2 bathrooms 1600 euros + deposit Reg. No 186/ License No 56

Location

Location: Germasogeia - Tourist Area Region: Limassol