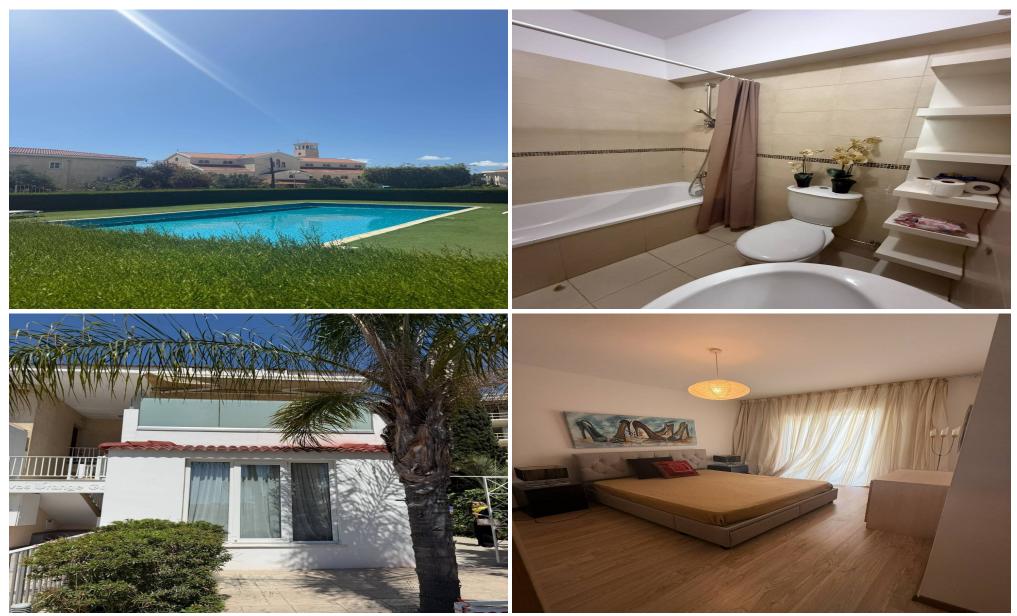

#### 2 Bedroom Apartment for Rent in Germasogeia - Tourist Area, Limassol District

GERMASOGIA TOURIST AREA STARBUCKS, COSTA CAFE POOL 200 meters to the sea PRIVATE GARDEN, BARBECUE AREA 300 meters to the sea 2 bedrooms, 2 bathrooms 1600 euros + deposit Reg. No 186/ License No 56

Location

Location: Germasogeia - Tourist Area Region: Limassol