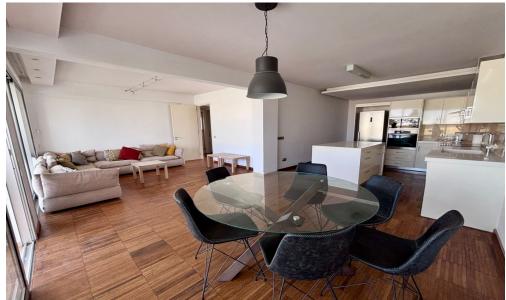

## 3 Bedroom Apartment for Rent in Limassol - Petrou kai Pavlou

RENT (long-term) – 3 bedroom apartment LIMASSOL/Petrou kai Pavlou NEW RENOVATION ■130m2+balcony ■2nd floor ■3 bathrooms (2 bathrooms and a guest toilet) ■Double glazing ■Equipped kitchen ■Furniture/Appliances ■Solar panels for hot water ■Walking distance to all amenities □PRICE 1900 euros□ For questions, write in private messages R.1029