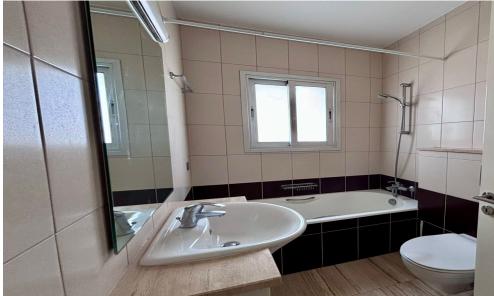

## 3 Bedroom Apartment for Rent in Limassol - Petrou kai Pavlou

RENT (long-term) – 3 bedroom apartment LIMASSOL/Petrou kai Pavlou NEW RENOVATION ■130m2+balcony ■2nd floor ■3 bathrooms (2 bathrooms and a guest toilet) ■Double glazing ■Equipped kitchen ■Furniture/Appliances ■Solar panels for hot water ■Walking distance to all amenities □PRICE 1900 euros□ For questions, write in private messages R.1029