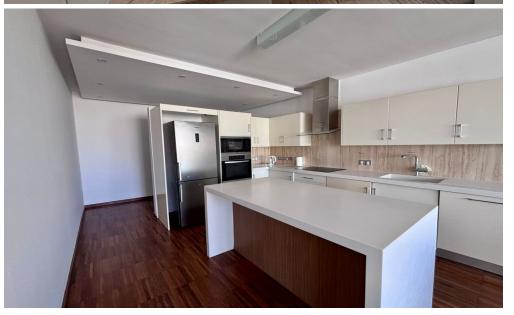

## 3 Bedroom Apartment for Rent in Limassol - Petrou kai Pavlou

RENT (long-term) – 3 bedroom apartment LIMASSOL/Petrou kai Pavlou NEW RENOVATION ■130m2+balcony ■2nd floor ■3 bathrooms (2 bathrooms and a guest toilet) ■Double glazing ■Equipped kitchen ■Furniture/Appliances ■Solar panels for hot water ■Walking distance to all amenities □PRICE 1900 euros□ For questions, write in private messages R.1029