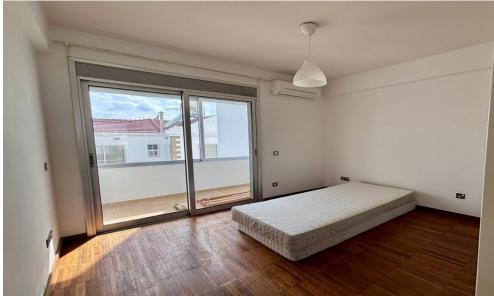

## 3 Bedroom Apartment for Rent in Limassol - Petrou kai Pavlou

RENT (long-term) – 3 bedroom apartment LIMASSOL/Petrou kai Pavlou NEW RENOVATION ■130m2+balcony ■2nd floor ■3 bathrooms (2 bathrooms and a guest toilet) ■Double glazing ■Equipped kitchen ■Furniture/Appliances ■Solar panels for hot water ■Walking distance to all amenities □PRICE 1900 euros□ For questions, write in private messages R.1029