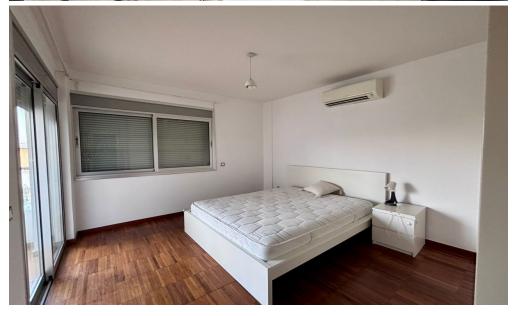

## 3 Bedroom Apartment for Rent in Limassol - Petrou kai Pavlou

RENT (long-term) – 3 bedroom apartment LIMASSOL/Petrou kai Pavlou NEW RENOVATION ■130m2+balcony ■2nd floor ■3 bathrooms (2 bathrooms and a guest toilet) ■Double glazing ■Equipped kitchen ■Furniture/Appliances ■Solar panels for hot water ■Walking distance to all amenities □PRICE 1900 euros□ For questions, write in private messages R.1029