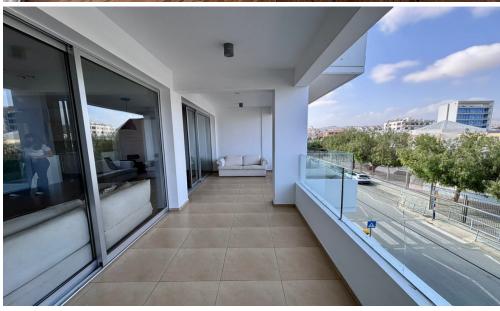

## 3 Bedroom Apartment for Rent in Limassol - Petrou kai Pavlou

RENT (long-term) – 3 bedroom apartment LIMASSOL/Petrou kai Pavlou NEW RENOVATION ■130m2+balcony ■2nd floor ■3 bathrooms (2 bathrooms and a guest toilet) ■Double glazing ■Equipped kitchen ■Furniture/Appliances ■Solar panels for hot water ■Walking distance to all amenities □PRICE 1900 euros□ For questions, write in private messages R.1029