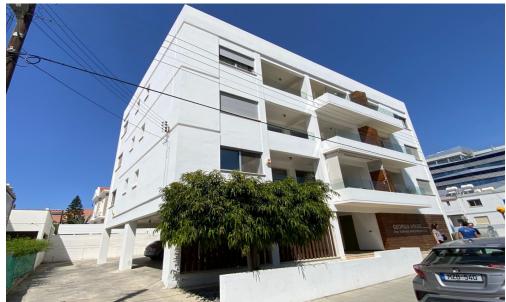

## 3 Bedroom Apartment for Rent in Limassol - Petrou kai Pavlou

RENT (long-term) – 3 bedroom apartment LIMASSOL/Petrou kai Pavlou NEW RENOVATION ■130m2+balcony ■2nd floor ■3 bathrooms (2 bathrooms and a guest toilet) ■Double glazing ■Equipped kitchen ■Furniture/Appliances ■Solar panels for hot water ■Walking distance to all amenities □PRICE 1900 euros□ For questions, write in private messages R.1029

Property Info Plot / Area Info Additional info

Covered Area 130 Property type Apartment

**Amenities Location** 

Location: Limassol - Petrou kai Pavlou Region: Limassol

**Price: €1 900 + VAT** 

VAT for this property is **€95** or **€361**. VAT usually is 19%. If it is your first purchase of property, you can have VAT reduced to 5% for the first 150sq.m. of the property.