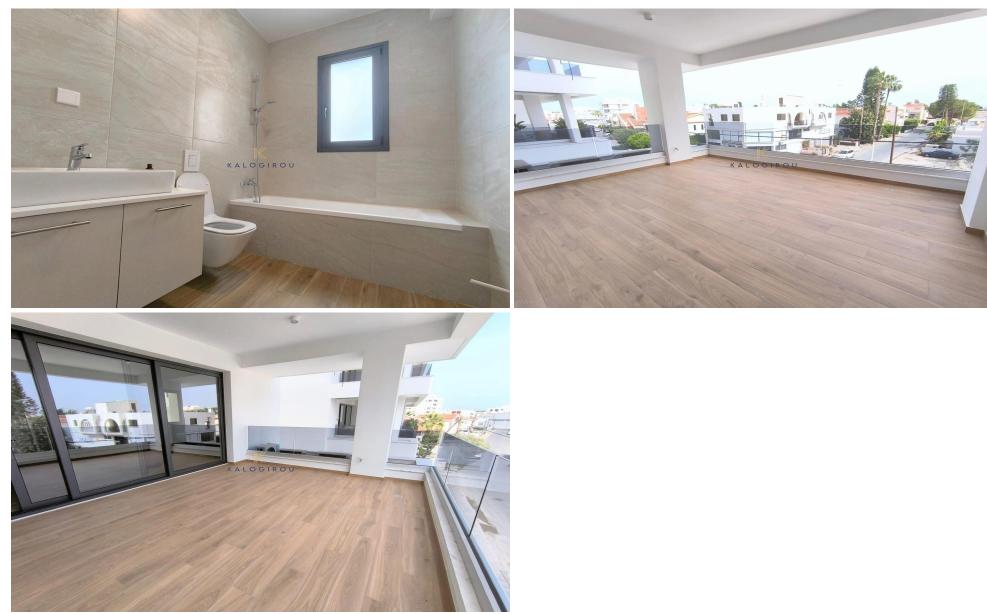

Apartment for rent in Drosia, Larnaca. The property consists of an open plan spacious kitchen, dining area, two bedrooms, one en-suite shower with wc and one main bathroom, covered veranda.

Extra: Covered Parking, Semi Furnished, Electrical Appliances, A/C, Storage, Brand New.