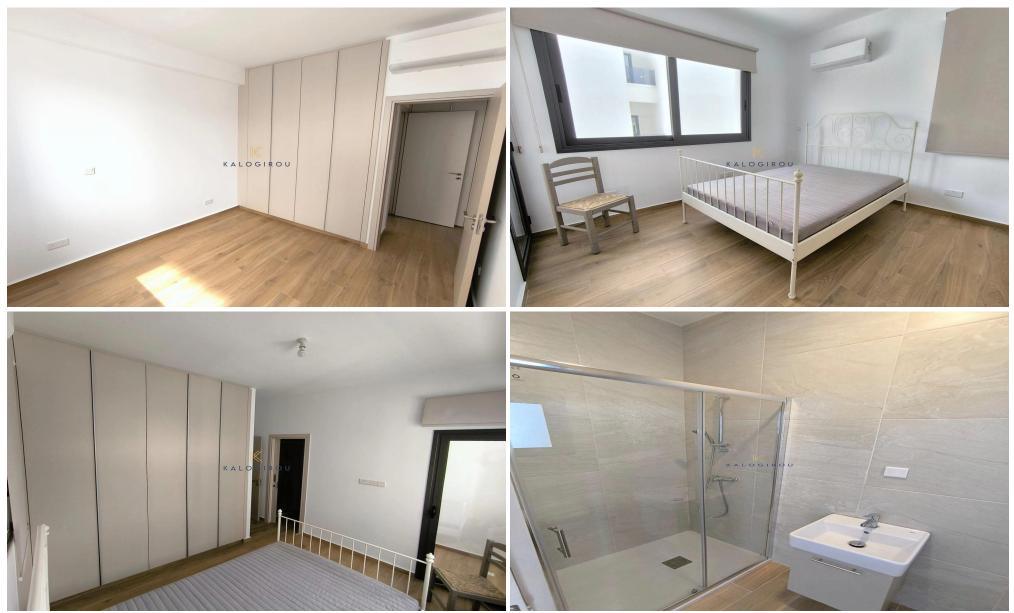

Apartment for rent in Drosia, Larnaca. The property consists of an open plan spacious kitchen, dining area, two bedrooms, one en-suite shower with wc and one main bathroom, covered veranda.

Extra: Covered Parking, Semi Furnished, Electrical Appliances, A/C, Storage, Brand New.