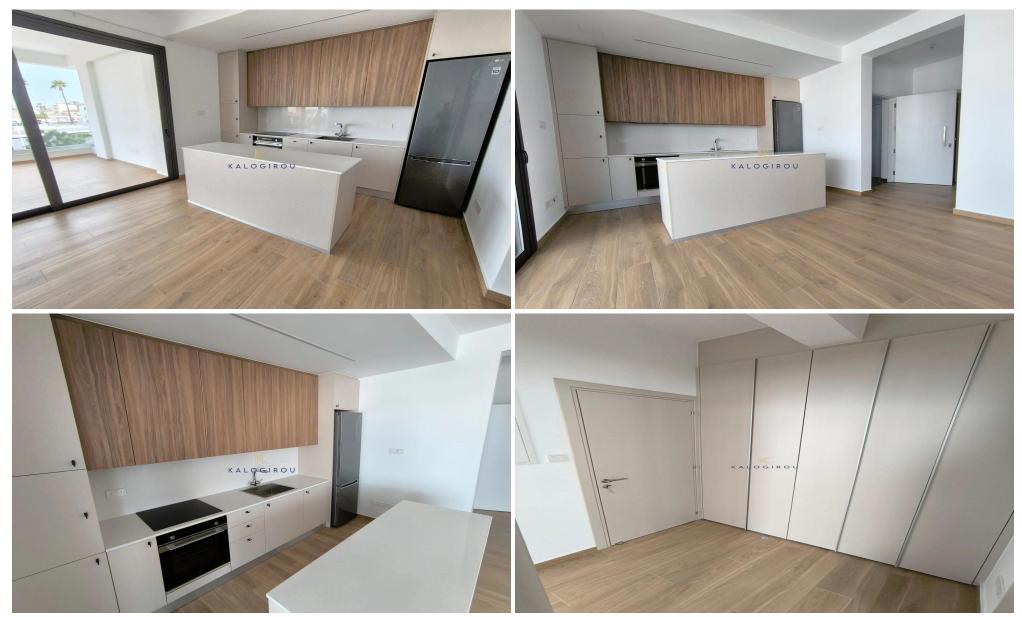

Apartment for rent in Drosia, Larnaca. The property consists of an open plan spacious kitchen, dining area, two bedrooms, one en-suite shower with wc and one main bathroom, covered veranda.

Extra: Covered Parking, Semi Furnished, Electrical Appliances, A/C, Storage, Brand New.