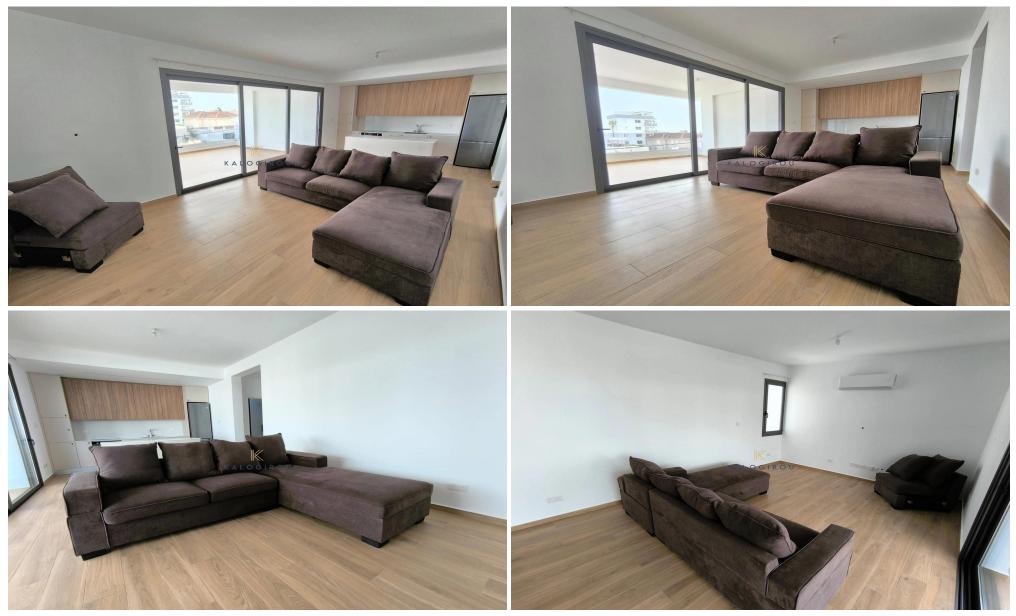

Apartment for rent in Drosia, Larnaca. The property consists of an open plan spacious kitchen, dining area, two bedrooms, one en-suite shower with wc and one main bathroom, covered veranda.

Extra: Covered Parking, Semi Furnished, Electrical Appliances, A/C, Storage, Brand New.