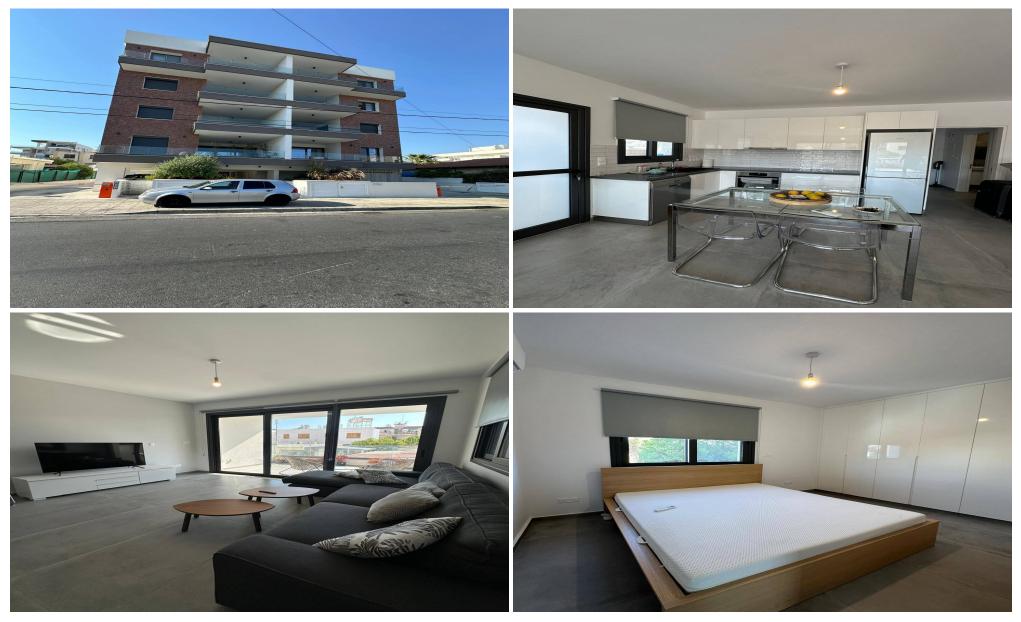

### 2 Bedroom House for Rent in Limassol - Mesa Geitonia

MESA GEITONIA 200 meters from BRAIN ROCKET GALAXY PHOTOVOLTAIC House 1 year old 2 bedrooms, 2 bathrooms 1800 euros + deposit Reg. No 186/ lic.No 56

| Property Info | Plot / Area Info | Additional info |       |
|---------------|------------------|-----------------|-------|
| Covered Area  |                  | Property type   | House |

Amenities

#### Location

Location: Limassol - Mesa Geitonia Region: Limassol