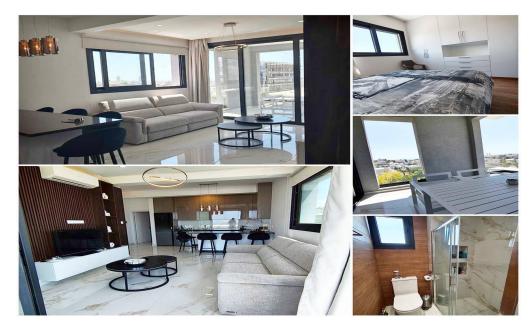

## 2 Bedroom Apartment for Rent in Limassol - Agia Fyla

3551 RENT Limassol Apartment 84m2 ☐Agia Fyla, Panthea Close to the highway Easy access to the highway Year of construction 2023 Floor:1 2 bedrooms 1 bathroom Air conditioners Balcony Elevator Storage room Covered parking Price 1650€ LN177/E,RN1000