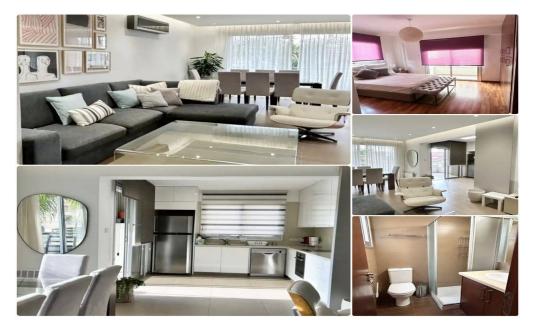

## 3 Bedroom Apartment for Rent in Limassol - Petrou kai Pavlou

1984 RENT Limassol Apartment 100m2 Location: Petra and Pavlou Year built: 2008 Near ERA Apollon Floor: 1 3 bedrooms 2 bathrooms Air conditioning Electric radiators Double-glazed windows Balcony Elevator Storage Covered parking Available from 16.06 Price 2100€ LN177/E,RN1000