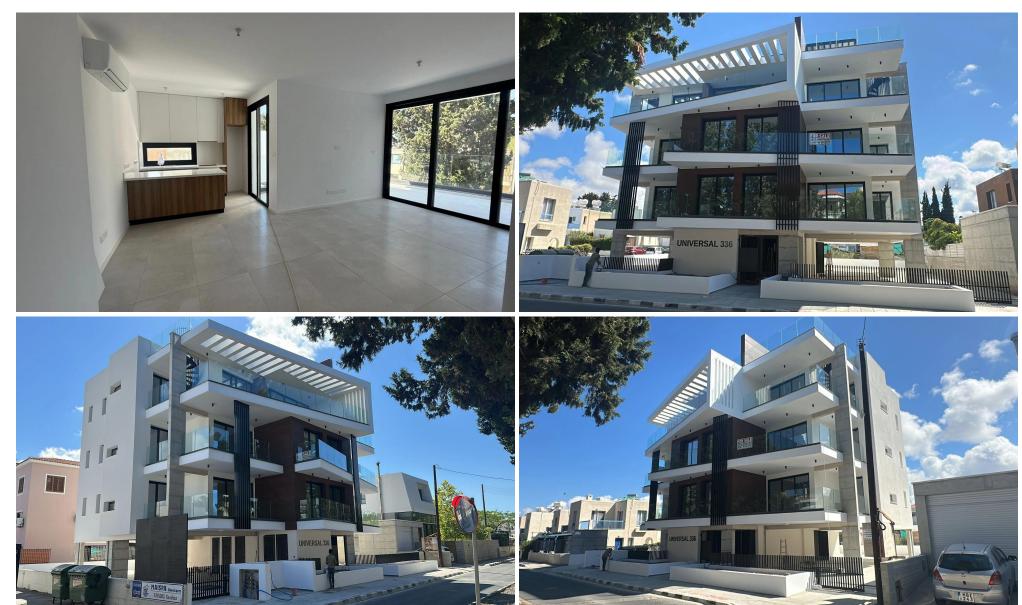

## 2 Bedroom Apartment for Rent in Paphos - Universal

Modern 2-bedroom, 2-bathroom apartment with 77 m² of internal covered area and a 21 m² covered veranda. Includes a 3.3 m² storage room, private parking, and solar panels for each unit. Located in the Universal area. Will be fully furnished to the client's specifications.

| Property Info     |                | Plot / Area Info |     | Additional info  |                  |
|-------------------|----------------|------------------|-----|------------------|------------------|
| Covered Area      | 78             |                  |     |                  |                  |
| Covered Veranda   | 21             |                  |     | Reference Number | 237324           |
| Floor Number      | 2              | Parking          | Yes | Property type    | <b>Apartment</b> |
| Energy Efficiency | A              |                  |     | Condition        | <b>Brand New</b> |
| Air Conditioning  | All rooms, Yes |                  |     |                  |                  |