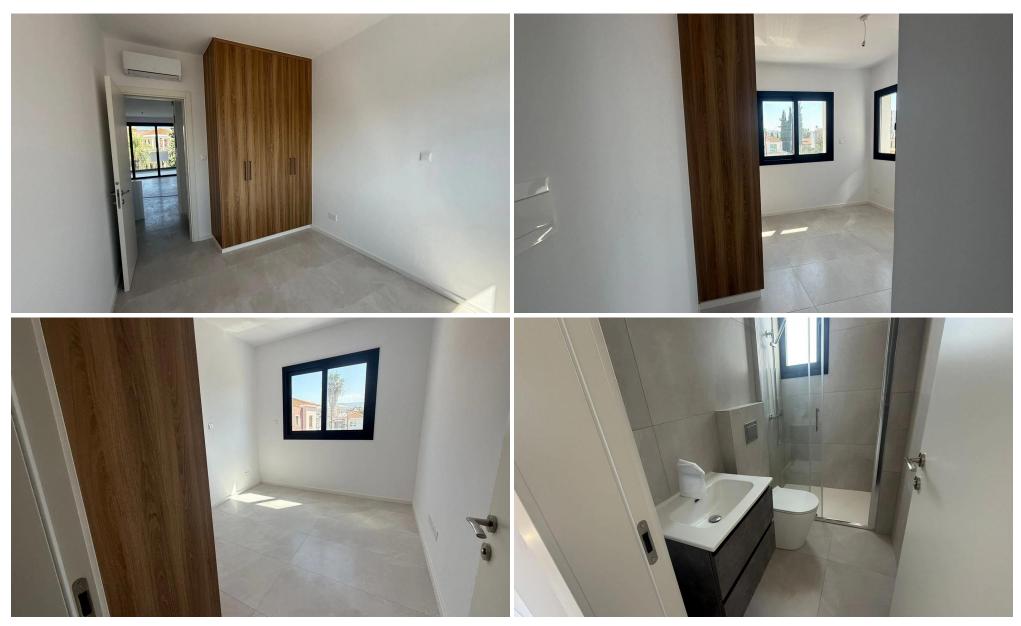

## 2 Bedroom Apartment for Rent in Paphos - Universal

Modern 2-bedroom, 2-bathroom apartment with 77 m² of internal covered area and a 21 m² covered veranda. Includes a 3.3 m² storage room, private parking, and solar panels for each unit. Located in the Universal area. Will be fully furnished to the client's specifications.

| Property Info     |                | Plot / Area Info |     | Additional info  |                  |
|-------------------|----------------|------------------|-----|------------------|------------------|
| Covered Area      | 78             |                  |     |                  |                  |
| Covered Veranda   | 21             |                  |     | Reference Number | 237324           |
| Floor Number      | 2              | Parking          | Yes | Property type    | <b>Apartment</b> |
| Energy Efficiency | A              |                  |     | Condition        | <b>Brand New</b> |
| Air Conditioning  | All rooms, Yes |                  |     |                  |                  |