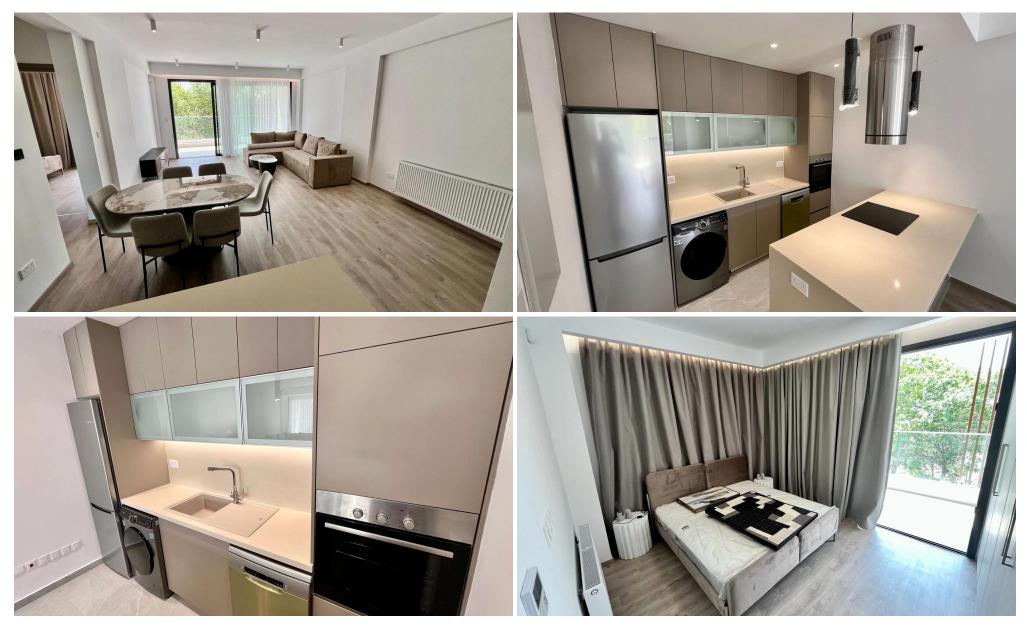

## 2 Bedroom Apartment for Rent in Empa, Paphos District

Cozy spacious apartment in just delivered complex Elements. Two bedroom, two bathrooms, big living room. Heating by batteries (exclusive option), laminate flooring, parking. Park of Colors terrace view, it is surrounded by trees and have nice shadow even when it's hot outside. Apartment is fully furnished including fridge, dishwasher and washine machine as well as A/C in each room. There also will be a pool and a gym in next block which will be delivered till the end of the year.

One minute by foot to Papantoniu supermarket. In the Parc of Colors there are tennis court, football field, basketball court, climbing wall, skatepark and cafe. Ideal location for living, 5-10 minutes b...