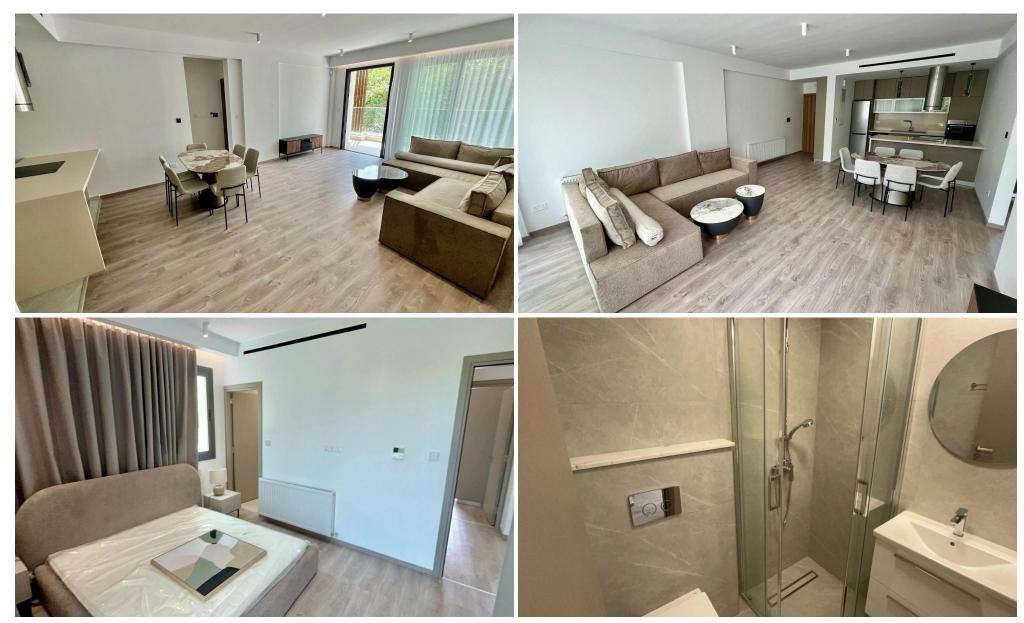

## 2 Bedroom Apartment for Rent in Empa, Paphos District

Cozy spacious apartment in just delivered complex Elements. Two bedroom, two bathrooms, big living room. Heating by batteries (exclusive option), laminate flooring, parking. Park of Colors terrace view, it is surrounded by trees and have nice shadow even when it's hot outside. Apartment is fully furnished including fridge, dishwasher and washine machine as well as A/C in each room. There also will be a pool and a gym in next block which will be delivered till the end of the year.

One minute by foot to Papantoniu supermarket. In the Parc of Colors there are tennis court, football field, basketball court, climbing wall, skatepark and cafe. Ideal location for living, 5-10 minutes b...