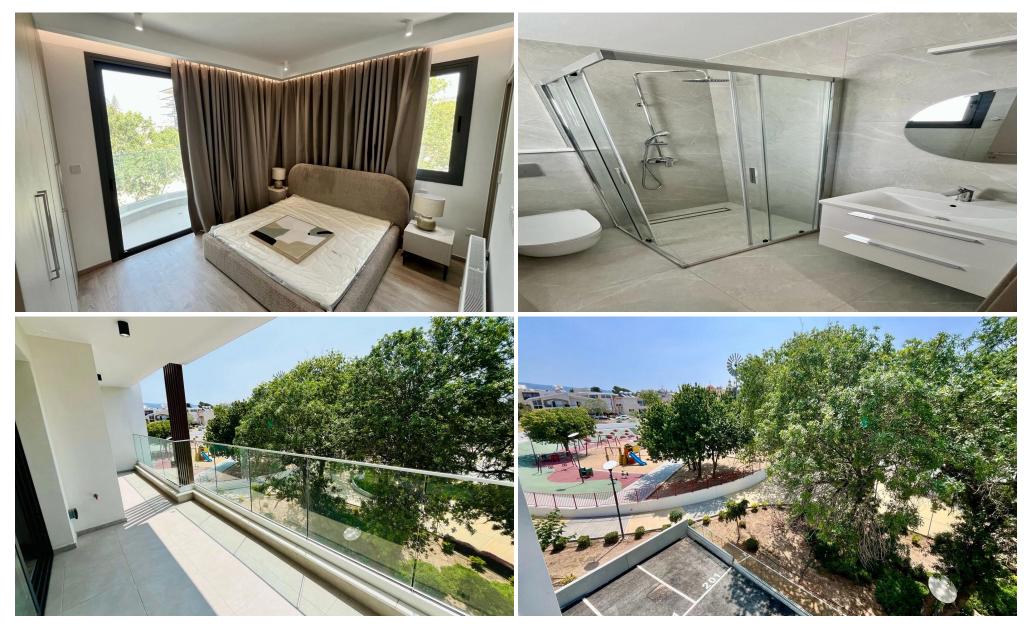

## 2 Bedroom Apartment for Rent in Empa, Paphos District

Cozy spacious apartment in just delivered complex Elements. Two bedroom, two bathrooms, big living room. Heating by batteries (exclusive option), laminate flooring, parking. Park of Colors terrace view, it is surrounded by trees and have nice shadow even when it's hot outside. Apartment is fully furnished including fridge, dishwasher and washine machine as well as A/C in each room. There also will be a pool and a gym in next block which will be delivered till the end of the year.

One minute by foot to Papantoniu supermarket. In the Parc of Colors there are tennis court, football field, basketball court, climbing wall, skatepark and cafe. Ideal location for living, 5-10 minutes b...