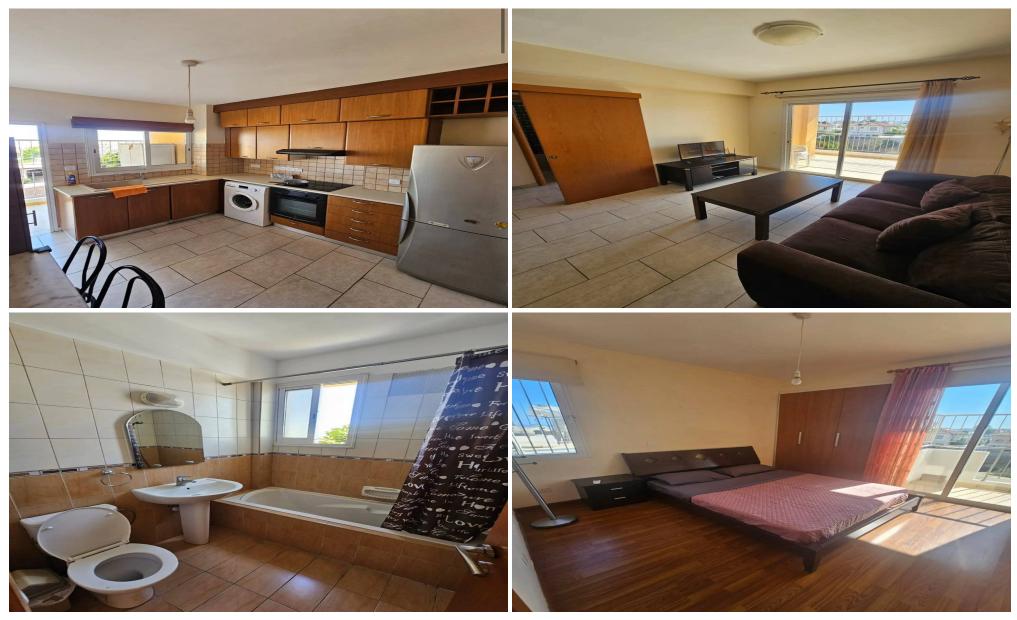

## **2 Bedroom Apartment for Rent in Limassol - Mesa Geitonia**

MESA GEITONIA 300 meters to BRAIN ROCKET SPYROU KYPRIANOU 2 bedrooms, 2 bathrooms 1400 euros + deposit Reg. No 186 / License No56

| Property Info |          | Plot / Area Info | Additional info | Additional info |  |  |
|---------------|----------|------------------|-----------------|-----------------|--|--|
| Covered Area  |          |                  | Property type   | Apartment       |  |  |
| Amenities     | Location |                  |                 |                 |  |  |