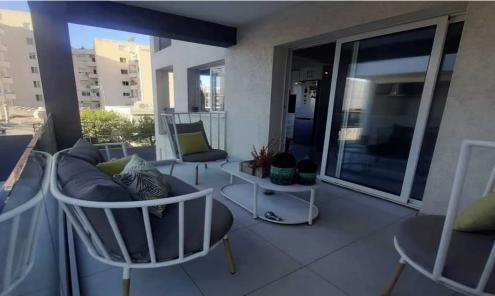

## 2 Bedroom Apartment for Rent in Limassol - Mesa Geitonia

□ Apartment for rent — Mesa Geitonia, Limassol □ Price: €1,600/month Modern 2-bedroom apartment in one of the most convenient areas of Limassol — Mesa Geitonia. Perfect for a couple, small family, or professionals who value comfort and proximity to urban infrastructure. □ Main characteristics □ Area: 90 m² □ Floor: 1st □ 2 bedrooms □ 2 bathrooms □ Semi-furnished \* Air conditioners □ Covered parking □ Apartment features • Modern layout with an open kitchen • Spacious and bright living area • Plenty of natural light • Quiet street, well-maintained building • Clean and tidy condition □ Location advantages • Convenient access to the cit...