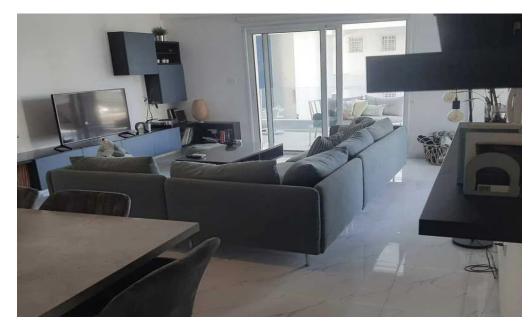

## 2 Bedroom Apartment for Rent in Limassol - Mesa Geitonia

□ Apartment for rent — Mesa Geitonia, Limassol □ Price: €1,600/month Modern 2-bedroom apartment in one of the most convenient areas of Limassol — Mesa Geitonia. Perfect for a couple, small family, or professionals who value comfort and proximity to urban infrastructure. □ Main characteristics □ Area: 90 m² □ Floor: 1st □ 2 bedrooms □ 2 bathrooms □ Semi-furnished \* Air conditioners □ Covered parking □ Apartment features • Modern layout with an open kitchen • Spacious and bright living area • Plenty of natural light • Quiet street, well-maintained building • Clean and tidy condition □ Location advantages • Convenient access to the cit...