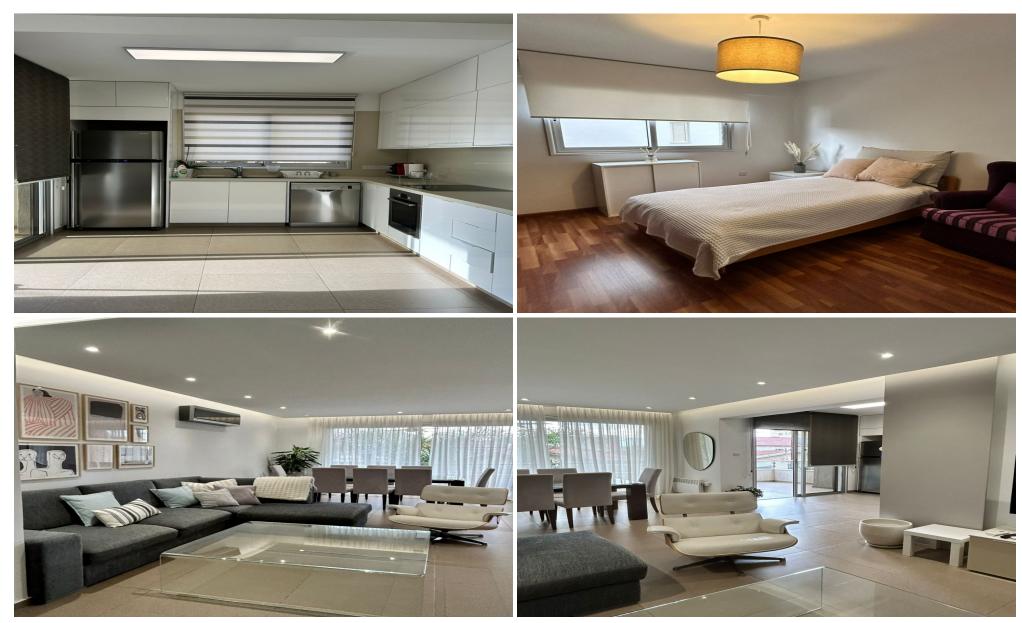

## 3 Bedroom Apartment for Rent in Limassol - Petrou kai Pavlou

Rent in Petrou and Pavlou district, Limassol. 3 bedrooms / 2 bathrooms. 125 sq.m. area. €2,100 per month. RN 483, LN 237/E

Property Info Plot / Area Info Additional info