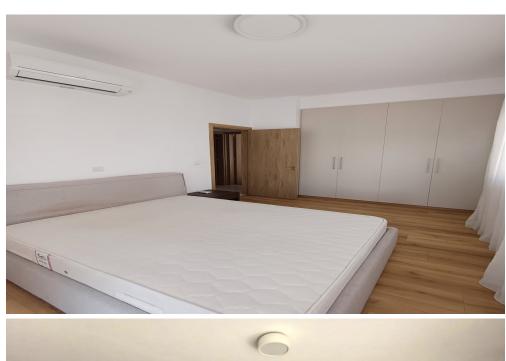

## 2 Bedroom Apartment for Rent in Limassol - Mesa Geitonia

Rent Mesa Geitonia, Limassol 2-bedroom penthouse Living area 85 m2 Covered terrace 15 m2 Terrace on the roof 40 m2 €2,400 per month RN 483, LN 237/E

Property Info Plot / Area Info Additional info

Covered Area 85 Property type Apartment

**Amenities Location** 

Location: Limassol - Mesa Geitonia Region: Limassol

**Price: €2 400 + VAT** 

VAT for this property is €120 or €456. VAT usually is 19%. If it is your first purchase of property, you can have VAT reduced to 5% for the first 150sq.m. of the property.