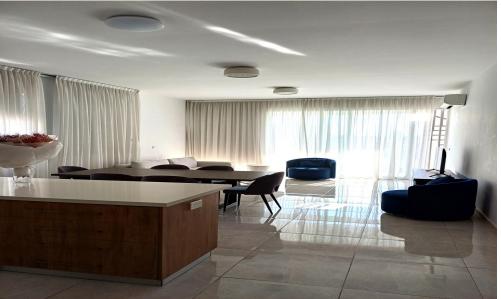

## 2 Bedroom Apartment for Rent in Limassol - Mesa Geitonia

Rent Mesa Geitonia, Limassol 2-bedroom penthouse Living area 85 m2 Covered terrace 15 m2 Terrace on the roof 40 m2 €2,400 per month RN 483, LN 237/E

Property Info Plot / Area Info Additional info

Covered Area 85 Property type Apartment

**Amenities Location** 

Location: Limassol - Mesa Geitonia Region: Limassol

**Price: €2 400 + VAT** 

VAT for this property is €120 or €456. VAT usually is 19%. If it is your first purchase of property, you can have VAT reduced to 5% for the first 150sq.m. of the property.