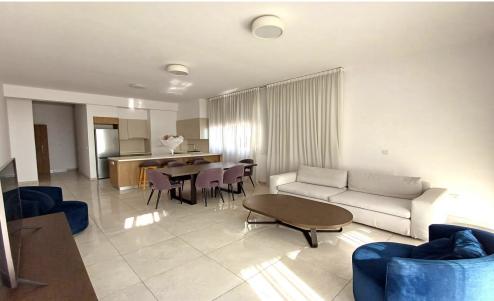

## 2 Bedroom Apartment for Rent in Limassol - Mesa Geitonia

Rent Mesa Geitonia, Limassol 2-bedroom penthouse Living area 85 m2 Covered terrace 15 m2 Terrace on the roof 40 m2 €2,400 per month RN 483, LN 237/E

Property Info Plot / Area Info Additional info

Covered Area 85 Property type Apartment

**Amenities Location** 

Location: Limassol - Mesa Geitonia Region: Limassol

**Price: €2 400 + VAT** 

VAT for this property is €120 or €456. VAT usually is 19%. If it is your first purchase of property, you can have VAT reduced to 5% for the first 150sq.m. of the property.