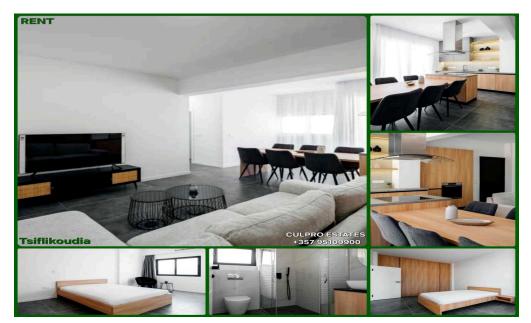

## 2 Bedroom Apartment for Rent in Limassol - Tsiflikoudia

Rent 2-bedroom apartment in the Tsiflikoudia area, Limassol. All infrastructure within walking distance, not far from the Lidl supermarket and Franklin Roosevelt Street. 3rd floor. Area: 80 sq m. Kitchen. Living room. 2 bedrooms. Shower room. Balcony. Open parking. Pets allowed. Price: 1,700 + 1 deposit. Agency CULPRO Estates Ltd L.N 197/E R.N 1189 +357 95109900 +357 95592209