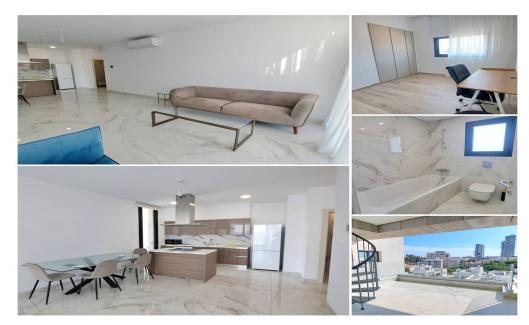

## 2 Bedroom Apartment for Rent in Potamos Germasogeias, Limassol District

3546 RENT Limassol Apartment internal area 112m2 Location Potamos Germasogeia Near Royal Apollonia Sea within walking distance Year built: 2021 Floor:4 2 bedrooms 1 bathroom Guest toilet Air conditioners Balcony Rooftop terrace (42m2) Storage Pool in complex Covered parking Price 2800€ (+common) 2 deposits LN177/E,RN1000