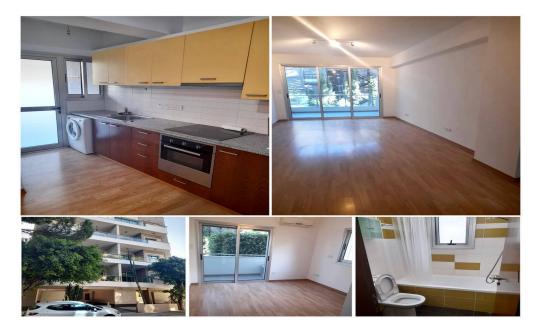

## 2 Bedroom Apartment for Rent in Katholiki, Limassol District

3392 RENT Limassol Apartment 76m2 Location: Katholiki Near Alasia Hotel Floor: 1 2 bedrooms 1 bathroom Guest toilet Air conditioners Balcony Elevator Covered parking Unfurnished Price 1300€ (includes common and garbage disposal) LN177/E, RN1000