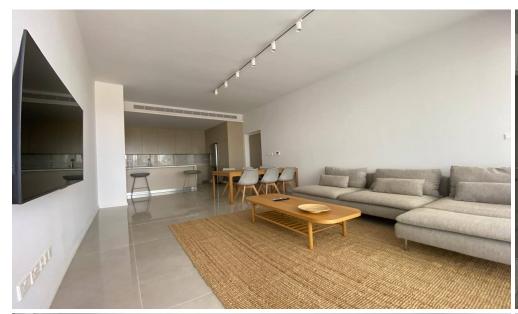

## 2 Bedroom Apartment for Rent in Limassol - Petrou kai Pavlou

RENT (long-term) – 2 bedroom apartment ■LIMASSOL/Petrou kai Pavlou ■HOUSE 2023 / Energy Efficiency A ■115m2+balcony ■2nd floor ■2 bathrooms (with showers) ■Fully equipped kitchen including dishwasher ■Furniture and appliances ■VRV Air conditioning ■Double glazing ■Covered parking ■Storage room ■Developed infrastructure of the area! □Price 2000 euros/month THERE IS A VIDEO REVIEW OF THE APARTMENT For questions, write in private messages R.1029