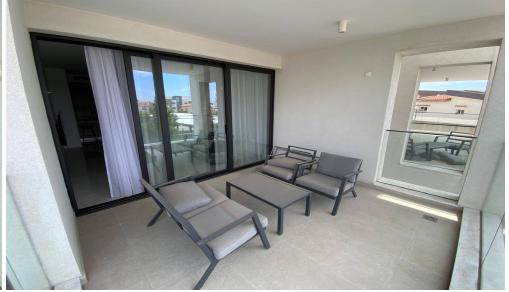

## 2 Bedroom Apartment for Rent in Limassol - Petrou kai Pavlou

RENT (long-term) – 2 bedroom apartment ■LIMASSOL/Petrou kai Pavlou ■HOUSE 2023 / Energy Efficiency A ■115m2+balcony ■2nd floor ■2 bathrooms (with showers) ■Fully equipped kitchen including dishwasher ■Furniture and appliances ■VRV Air conditioning ■Double glazing ■Covered parking ■Storage room ■Developed infrastructure of the area! □Price 2000 euros/month THERE IS A VIDEO REVIEW OF THE APARTMENT For questions, write in private messages R.1029