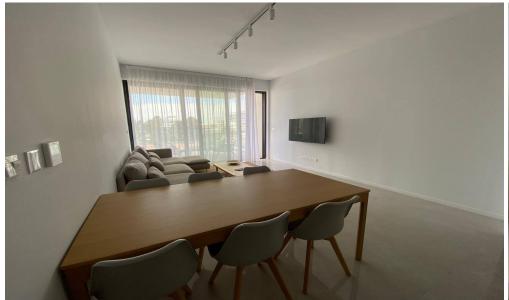

## 2 Bedroom Apartment for Rent in Limassol - Petrou kai Pavlou

RENT (long-term) – 2 bedroom apartment ■LIMASSOL/Petrou kai Pavlou ■HOUSE 2023 / Energy Efficiency A ■115m2+balcony ■2nd floor ■2 bathrooms (with showers) ■Fully equipped kitchen including dishwasher ■Furniture and appliances ■VRV Air conditioning ■Double glazing ■Covered parking ■Storage room ■Developed infrastructure of the area! □Price 2000 euros/month THERE IS A VIDEO REVIEW OF THE APARTMENT For questions, write in private messages R.1029