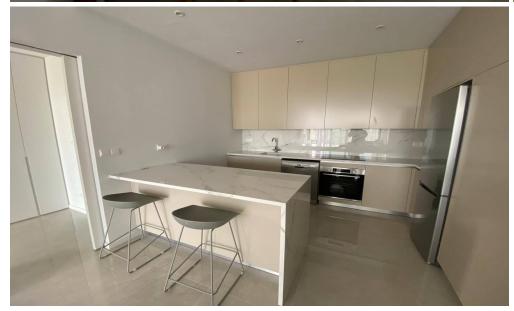

## 2 Bedroom Apartment for Rent in Limassol - Petrou kai Pavlou

RENT (long-term) – 2 bedroom apartment ■LIMASSOL/Petrou kai Pavlou ■HOUSE 2023 / Energy Efficiency A ■115m2+balcony ■2nd floor ■2 bathrooms (with showers) ■Fully equipped kitchen including dishwasher ■Furniture and appliances ■VRV Air conditioning ■Double glazing ■Covered parking ■Storage room ■Developed infrastructure of the area! □Price 2000 euros/month THERE IS A VIDEO REVIEW OF THE APARTMENT For questions, write in private messages R.1029