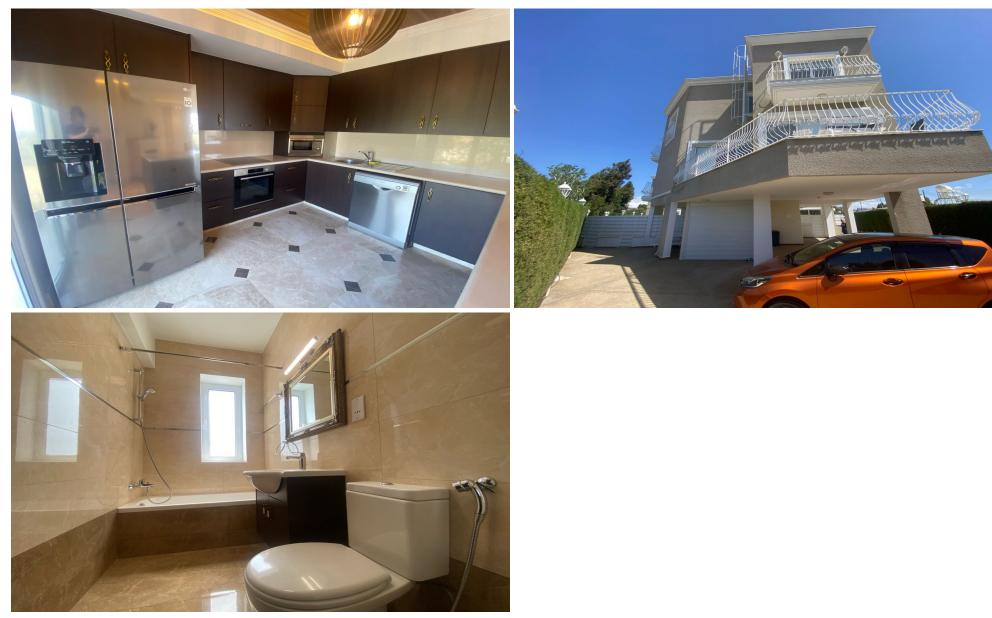

## 4 Bedroom House for Rent in Kato Polemidia, Limassol District

LONG-TERM RENTAL – 4 BEDROOM HOUSE ■LIMASSOL/Kato Polemidia ■200m2 ■Quality renovation ■Equipped kitchen ■Furniture and appliances ■Solar panels for hot water ■Good double glazing ■Covered parking ■Developed infrastructure of the area ■Quick access to the highway !!!!Price 2600 euros!!!! THERE IS A VIDEO REVIEW OF THE HOUSE! For questions, write in private messages R.1029