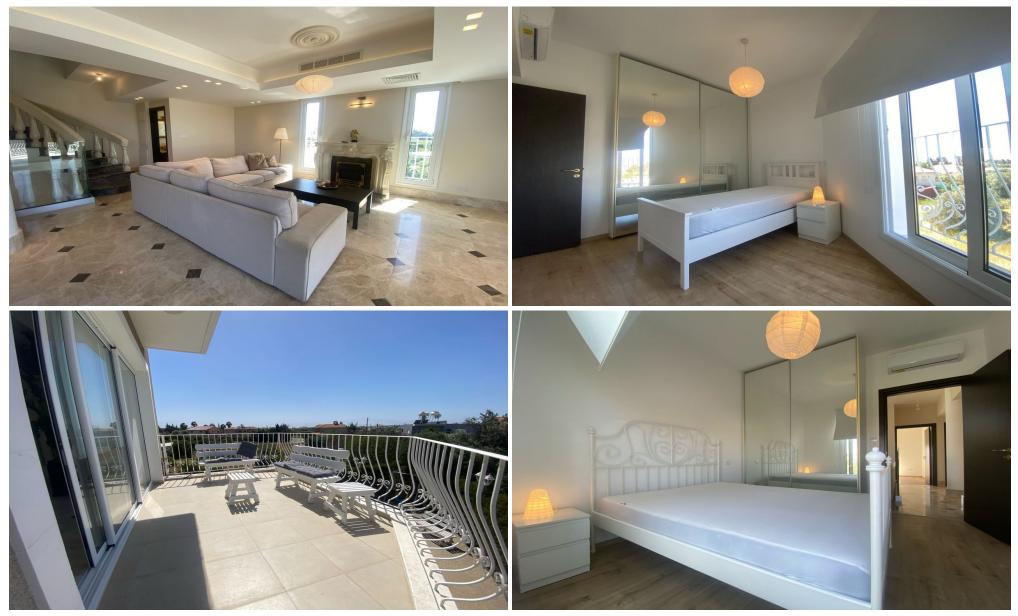

## 4 Bedroom House for Rent in Kato Polemidia, Limassol District

LONG-TERM RENTAL – 4 BEDROOM HOUSE ■LIMASSOL/Kato Polemidia ■200m2 ■Quality renovation ■Equipped kitchen ■Furniture and appliances ■Solar panels for hot water ■Good double glazing ■Covered parking ■Developed infrastructure of the area ■Quick access to the highway !!!!Price 2600 euros!!!! THERE IS A VIDEO REVIEW OF THE HOUSE! For questions, write in private messages R.1029