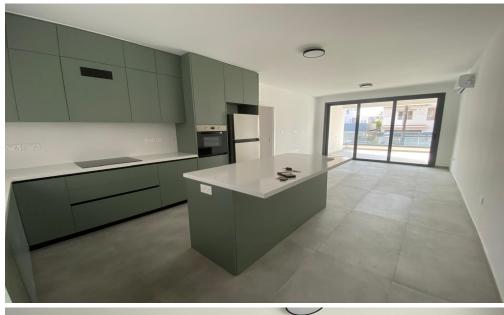

## 2 Bedroom Apartment for Rent in Kato Polemidia, Limassol District

RENT (long-term) – 2 bedroom apartment ■LIMASSOL/Kato Polemidia (below highway) / Spirou Kyprianou Avenue ■NEW HOUSE 2025 / Energy Efficiency: A ■105m2 ■1st floor ■2 bathrooms (with showers) ■New appliances ■Solar panels for hot water with pressure system ■PHOTOVOLTAIC system at 2kWa (very low electricity bills) ■Double glazing ■Covered parking ■Storage room ■Walking distance to all amenities ■Quick access to highway ■THERE IS A VIDEO REVIEW OF THE APARTMENT ■Price 1700 euros/month / with furniture 1900 ■For questions, write in private messages R.1029