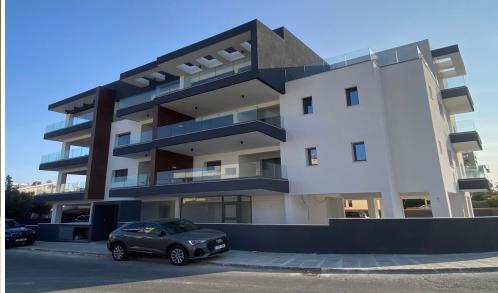

## 2 Bedroom Apartment for Rent in Kato Polemidia, Limassol District

RENT (long-term) – 2 bedroom apartment ■LIMASSOL/Kato Polemidia (below highway) / Spirou Kyprianou Avenue ■NEW HOUSE 2025 / Energy Efficiency: A ■105m2 ■1st floor ■2 bathrooms (with showers) ■New appliances ■Solar panels for hot water with pressure system ■PHOTOVOLTAIC system at 2kWa (very low electricity bills) ■Double glazing ■Covered parking ■Storage room ■Walking distance to all amenities ■Quick access to highway ■THERE IS A VIDEO REVIEW OF THE APARTMENT ■Price 1700 euros/month / with furniture 1900 ■For questions, write in private messages R.1029