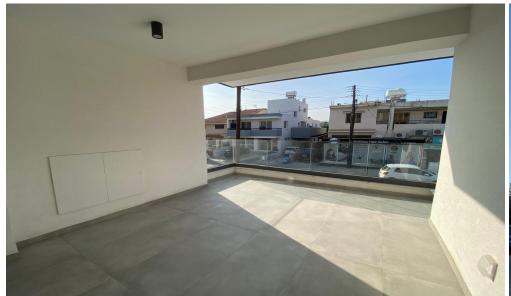

## 2 Bedroom Apartment for Rent in Kato Polemidia, Limassol District

RENT (long-term) – 2 bedroom apartment ■LIMASSOL/Kato Polemidia (below highway) / Spirou Kyprianou Avenue ■NEW HOUSE 2025 / Energy Efficiency: A ■105m2 ■1st floor ■2 bathrooms (with showers) ■New appliances ■Solar panels for hot water with pressure system ■PHOTOVOLTAIC system at 2kWa (very low electricity bills) ■Double glazing ■Covered parking ■Storage room ■Walking distance to all amenities ■Quick access to highway ■THERE IS A VIDEO REVIEW OF THE APARTMENT ■Price 1700 euros/month / with furniture 1900 ■For questions, write in private messages R.1029