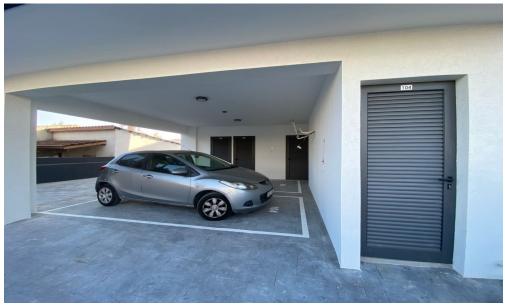

## 2 Bedroom Apartment for Rent in Kato Polemidia, Limassol District

RENT (long-term) – 2 bedroom apartment ■LIMASSOL/Kato Polemidia (below highway) / Spirou Kyprianou Avenue ■NEW HOUSE 2025 / Energy Efficiency: A ■105m2 ■1st floor ■2 bathrooms (with showers) ■New appliances ■Solar panels for hot water with pressure system ■PHOTOVOLTAIC system at 2kWa (very low electricity bills) ■Double glazing ■Covered parking ■Storage room ■Walking distance to all amenities ■Quick access to highway ■THERE IS A VIDEO REVIEW OF THE APARTMENT ■Price 1700 euros/month / with furniture 1900 ■For questions, write in private messages R.1029