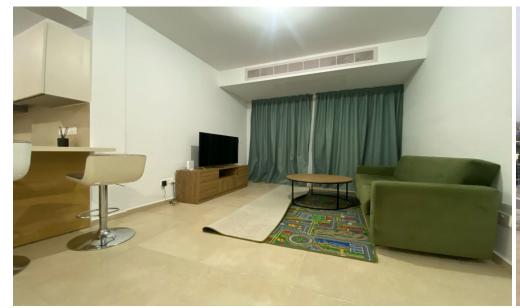

## 2 Bedroom Apartment for Rent in Germasogeia, Limassol District

LONG-TERM RENT – 2 bedroom apartment ■LIMASSOL/ Germasogeia ■ House built in 2021 ■100m2 ■2 bathrooms ■Furniture/Appliances
■UNDERFLOOR HEATING! ■Solar panels for hot water with pressure system ■Water filters installed ■2 POOLS ■Covered parking ■Large storage room
■Walking distance to the sea (10min) and all amenities! ■Developed infrastructure of the area! ■Quick access to the highway ■Price 1900 euros/month
For questions write in private messages R.1029