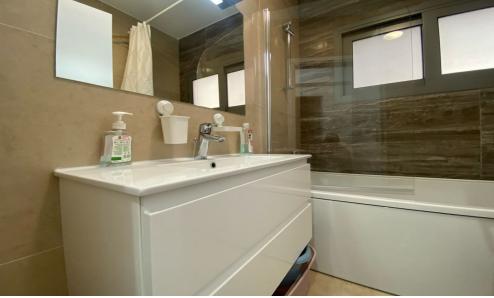

## 2 Bedroom Apartment for Rent in Germasogeia, Limassol District

LONG-TERM RENT – 2 bedroom apartment ■LIMASSOL/ Germasogeia ■ House built in 2021 ■100m2 ■2 bathrooms ■Furniture/Appliances
■UNDERFLOOR HEATING! ■Solar panels for hot water with pressure system ■Water filters installed ■2 POOLS ■Covered parking ■Large storage room
■Walking distance to the sea (10min) and all amenities! ■Developed infrastructure of the area! ■Quick access to the highway ■Price 1900 euros/month
For questions write in private messages R.1029