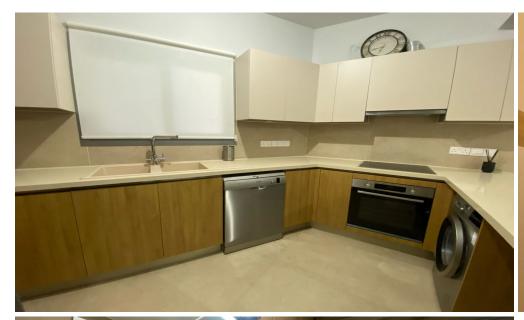

## 2 Bedroom Apartment for Rent in Germasogeia, Limassol District

LONG-TERM RENT – 2 bedroom apartment ■LIMASSOL/ Germasogeia ■ House built in 2021 ■100m2 ■2 bathrooms ■Furniture/Appliances
■UNDERFLOOR HEATING! ■Solar panels for hot water with pressure system ■Water filters installed ■2 POOLS ■Covered parking ■Large storage room
■Walking distance to the sea (10min) and all amenities! ■Developed infrastructure of the area! ■Quick access to the highway ■Price 1900 euros/month
For questions write in private messages R.1029