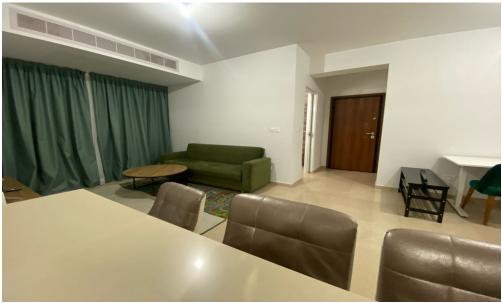

## 2 Bedroom Apartment for Rent in Germasogeia, Limassol District

LONG-TERM RENT – 2 bedroom apartment ■LIMASSOL/ Germasogeia ■ House built in 2021 ■100m2 ■2 bathrooms ■Furniture/Appliances
■UNDERFLOOR HEATING! ■Solar panels for hot water with pressure system ■Water filters installed ■2 POOLS ■Covered parking ■Large storage room
■Walking distance to the sea (10min) and all amenities! ■Developed infrastructure of the area! ■Quick access to the highway ■Price 1900 euros/month
For questions write in private messages R.1029