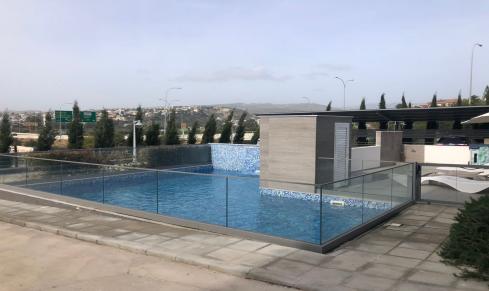

## 2 Bedroom Apartment for Rent in Germasogeia, Limassol District

LONG-TERM RENT – 2 bedroom apartment ■LIMASSOL/ Germasogeia ■ House built in 2021 ■100m2 ■2 bathrooms ■Furniture/Appliances
■UNDERFLOOR HEATING! ■Solar panels for hot water with pressure system ■Water filters installed ■2 POOLS ■Covered parking ■Large storage room
■Walking distance to the sea (10min) and all amenities! ■Developed infrastructure of the area! ■Quick access to the highway ■Price 1900 euros/month
For questions write in private messages R.1029