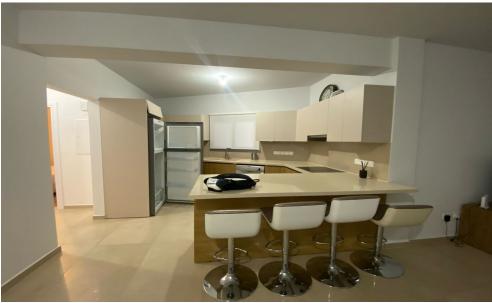

## 2 Bedroom Apartment for Rent in Germasogeia, Limassol District

LONG-TERM RENT – 2 bedroom apartment ■LIMASSOL/ Germasogeia ■ House built in 2021 ■100m2 ■2 bathrooms ■Furniture/Appliances
■UNDERFLOOR HEATING! ■Solar panels for hot water with pressure system ■Water filters installed ■2 POOLS ■Covered parking ■Large storage room
■Walking distance to the sea (10min) and all amenities! ■Developed infrastructure of the area! ■Quick access to the highway ■Price 1900 euros/month
For questions write in private messages R.1029