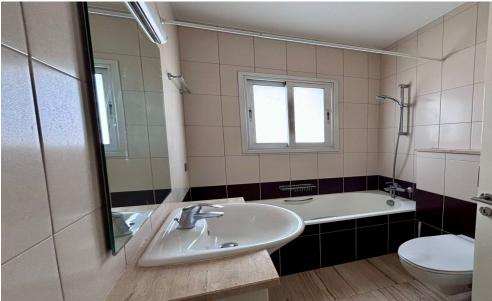

## 3 Bedroom Apartment for Rent in Limassol - Petrou kai Pavlou

RENT (long-term) – 3 bedroom apartment LIMASSOL/Petrou kai Pavlou NEW RENOVATION ■130m2+balcony ■2nd floor ■3 bathrooms (2 bathrooms and guest toilet) ■Double glazing ■Equipped kitchen ■Furniture/Appliances ■Solar panels for hot water ■Walking distance to all amenities □PRICE 1900 euros□ For questions, write in private messages R.1029