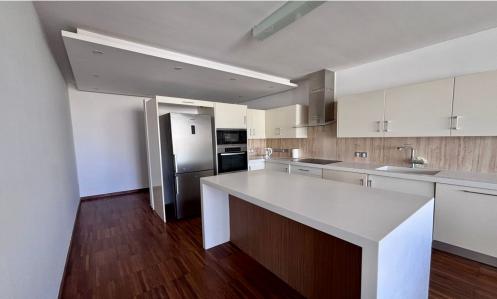

## 3 Bedroom Apartment for Rent in Limassol - Petrou kai Pavlou

RENT (long-term) – 3 bedroom apartment LIMASSOL/Petrou kai Pavlou NEW RENOVATION ■130m2+balcony ■2nd floor ■3 bathrooms (2 bathrooms and guest toilet) ■Double glazing ■Equipped kitchen ■Furniture/Appliances ■Solar panels for hot water ■Walking distance to all amenities □PRICE 1900 euros□ For questions, write in private messages R.1029