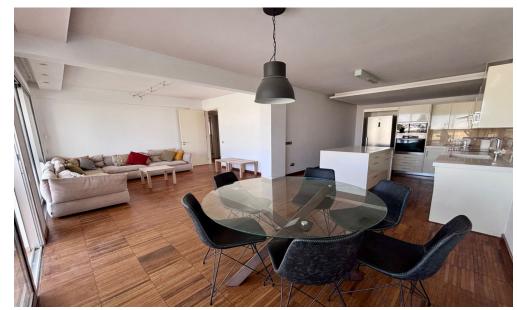

## 3 Bedroom Apartment for Rent in Limassol - Petrou kai Pavlou

RENT (long-term) – 3 bedroom apartment LIMASSOL/Petrou kai Pavlou NEW RENOVATION ■130m2+balcony ■2nd floor ■3 bathrooms (2 bathrooms and guest toilet) ■Double glazing ■Equipped kitchen ■Furniture/Appliances ■Solar panels for hot water ■Walking distance to all amenities □PRICE 1900 euros□ For questions, write in private messages R.1029