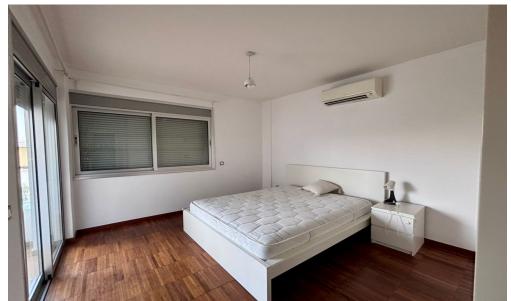

## 3 Bedroom Apartment for Rent in Limassol - Petrou kai Pavlou

RENT (long-term) – 3 bedroom apartment LIMASSOL/Petrou kai Pavlou NEW RENOVATION ■130m2+balcony ■2nd floor ■3 bathrooms (2 bathrooms and guest toilet) ■Double glazing ■Equipped kitchen ■Furniture/Appliances ■Solar panels for hot water ■Walking distance to all amenities □PRICE 1900 euros□ For questions, write in private messages R.1029

Property Info Plot / Area Info Additional info

Covered Area 130 Property type Apartment

**Amenities Location** 

Location: Limassol - Petrou kai Pavlou Region: Limassol

**Price: €1 900 + VAT** 

VAT for this property is **€95** or **€361**. VAT usually is 19%. If it is your first purchase of property, you can have VAT reduced to 5% for the first 150sq.m. of the property.