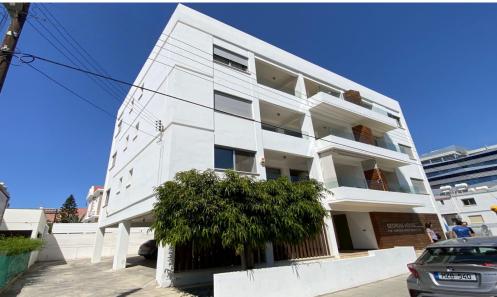

## 3 Bedroom Apartment for Rent in Limassol - Petrou kai Pavlou

RENT (long-term) – 3 bedroom apartment LIMASSOL/Petrou kai Pavlou NEW RENOVATION ■130m2+balcony ■2nd floor ■3 bathrooms (2 bathrooms and guest toilet) ■Double glazing ■Equipped kitchen ■Furniture/Appliances ■Solar panels for hot water ■Walking distance to all amenities □PRICE 1900 euros□ For questions, write in private messages R.1029

Property Info Plot / Area Info Additional info

Covered Area 130 Property type Apartment

**Amenities Location** 

Location: Limassol - Petrou kai Pavlou Region: Limassol

**Price: €1 900 + VAT** 

VAT for this property is **€95** or **€361**. VAT usually is 19%. If it is your first purchase of property, you can have VAT reduced to 5% for the first 150sq.m. of the property.