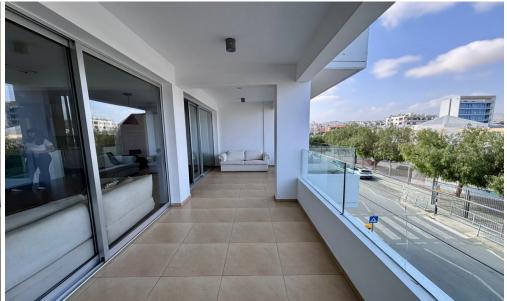

## 3 Bedroom Apartment for Rent in Limassol - Petrou kai Pavlou

RENT (long-term) – 3 bedroom apartment LIMASSOL/Petrou kai Pavlou NEW RENOVATION ■130m2+balcony ■2nd floor ■3 bathrooms (2 bathrooms and guest toilet) ■Double glazing ■Equipped kitchen ■Furniture/Appliances ■Solar panels for hot water ■Walking distance to all amenities □PRICE 1900 euros□ For questions, write in private messages R.1029