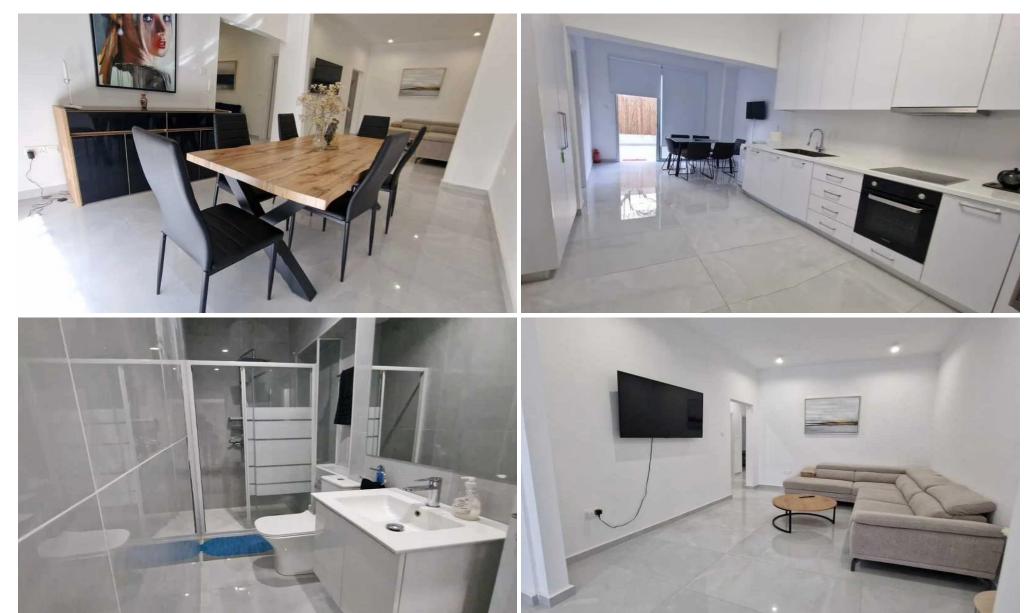

## 3 Bedroom Apartment for Rent in Limassol - Petrou kai Pavlou

□ Apartment for rent — Petros and Pavlos, Limassol □ Price: €1,950/month Spacious 3-bedroom apartment on the first floor in a quiet residential area in the center of Limassol. Fully furnished, with two bathrooms and convenient access to all urban infrastructure. □ Area — 150 m² □ 3 bedrooms □ 2 bathrooms □ First floor □ Furnished □ Open parking □ Energy efficiency: category C □ Location advantages The Petros and Pavlos area is a central yet quiet location with easy access to shops, schools, restaurants, and the city's main routes. Ideal for families and professionals. https://t.me/Realty\_Support\_1 Reg: 1234 | Lic: 603/E | ID: 5783669