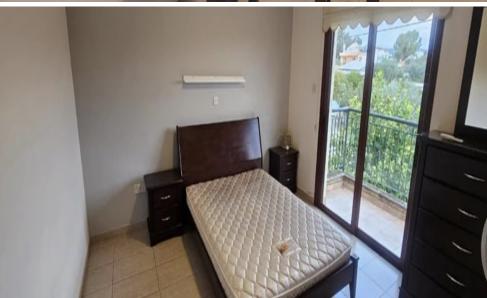

## 3 Bedroom House for Rent in Pano Polemidia, Limassol District

□ House for rent — Pano Polemidia, Limassol □ Price: €1700/month Spacious furnished house with 3 bedrooms in a quiet area of Pano Polemidia. Perfect for a family looking for comfort, privacy, and quick access to the highway. □ Main features □ Area: 180 m² □ 3 bedrooms □ 2 bathrooms □ Fully furnished \* Air conditioning: not specified (can be clarified) □ Parking: not specified □ Storage room: not specified □ Pets: not specified (can be clarified) □ House features • Covered veranda 15 m² and open terrace 16 m² • Plot 250 m² • Energy efficiency category B • Modern furniture and appliances • Excellent condition, house built in 2007 □ ...