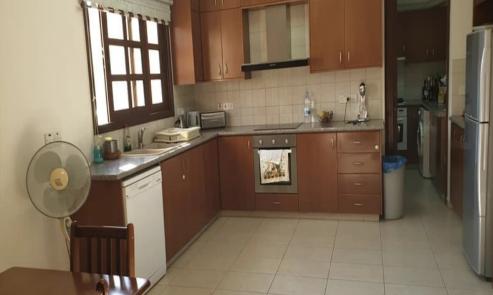

## 3 Bedroom House for Rent in Pano Polemidia, Limassol District

□ House for rent — Pano Polemidia, Limassol □ Price: €1700/month Spacious furnished house with 3 bedrooms in a quiet area of Pano Polemidia. Perfect for a family looking for comfort, privacy, and quick access to the highway. □ Main features □ Area: 180 m² □ 3 bedrooms □ 2 bathrooms □ Fully furnished \* Air conditioning: not specified (can be clarified) □ Parking: not specified □ Storage room: not specified □ Pets: not specified (can be clarified) □ House features • Covered veranda 15 m² and open terrace 16 m² • Plot 250 m² • Energy efficiency category B • Modern furniture and appliances • Excellent condition, house built in 2007 □ ...