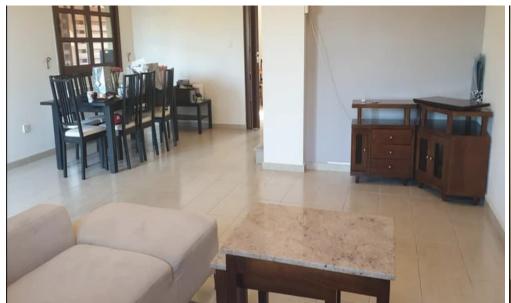

## 3 Bedroom House for Rent in Pano Polemidia, Limassol District

□ House for rent — Pano Polemidia, Limassol □ Price: €1700/month Spacious furnished house with 3 bedrooms in a quiet area of Pano Polemidia. Perfect for a family looking for comfort, privacy, and quick access to the highway. □ Main features □ Area: 180 m² □ 3 bedrooms □ 2 bathrooms □ Fully furnished \* Air conditioning: not specified (can be clarified) □ Parking: not specified □ Storage room: not specified □ Pets: not specified (can be clarified) □ House features • Covered veranda 15 m² and open terrace 16 m² • Plot 250 m² • Energy efficiency category B • Modern furniture and appliances • Excellent condition, house built in 2007 □ ...