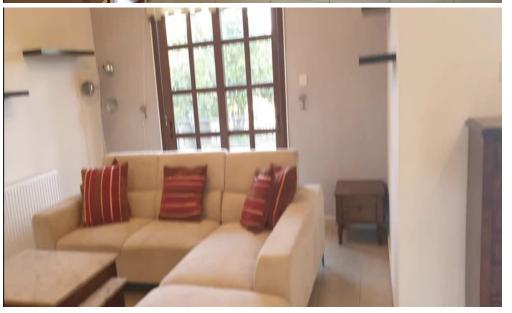

## 3 Bedroom House for Rent in Pano Polemidia, Limassol District

□ House for rent — Pano Polemidia, Limassol □ Price: €1700/month Spacious furnished house with 3 bedrooms in a quiet area of Pano Polemidia. Perfect for a family looking for comfort, privacy, and quick access to the highway. □ Main features □ Area: 180 m² □ 3 bedrooms □ 2 bathrooms □ Fully furnished \* Air conditioning: not specified (can be clarified) □ Parking: not specified □ Storage room: not specified □ Pets: not specified (can be clarified) □ House features • Covered veranda 15 m² and open terrace 16 m² • Plot 250 m² • Energy efficiency category B • Modern furniture and appliances • Excellent condition, house built in 2007 □ ...