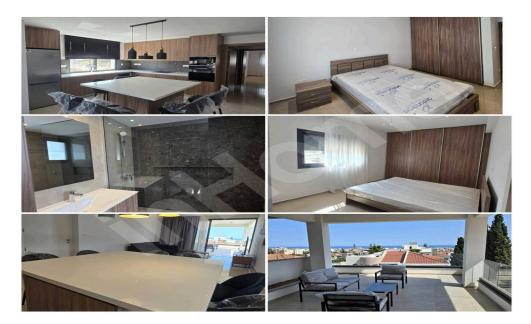

## 2 Bedroom Apartment for Rent in Limassol - Panthea

Limassol, Panthea. 2 bedrooms, 122 m², new building 2025, heated floors, veranda. €2500 / month. WhatsApp: +35795589139

Property Info Plot / Area Info Additional info