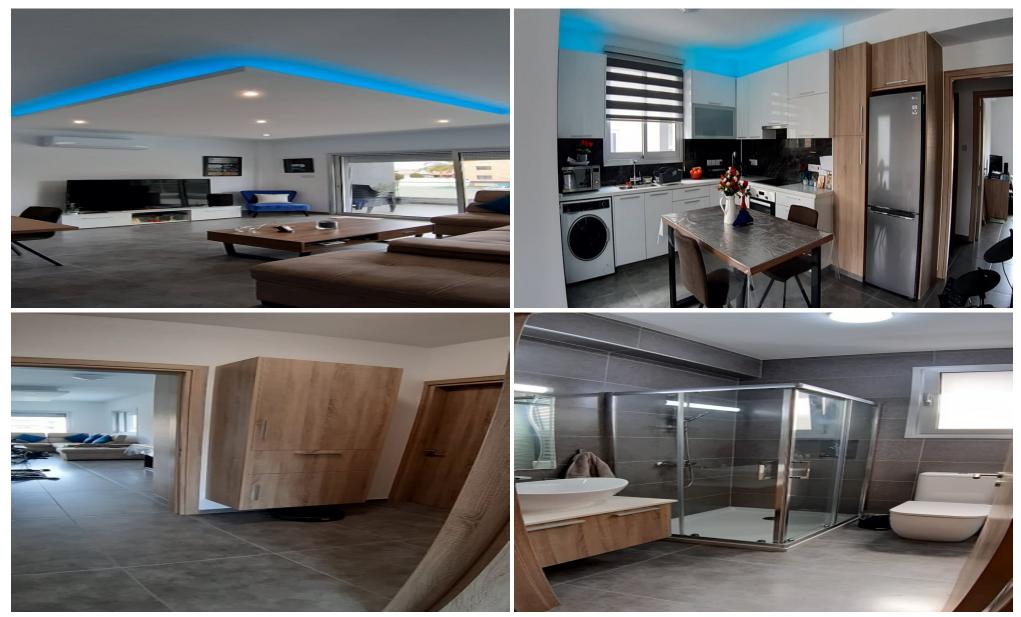

## 2 Bedroom Apartment for Rent in Kato Polemidia, Limassol District

# 1

Furnished

# Ceramic

All rooms, Yes

# Bathrooms

2 View