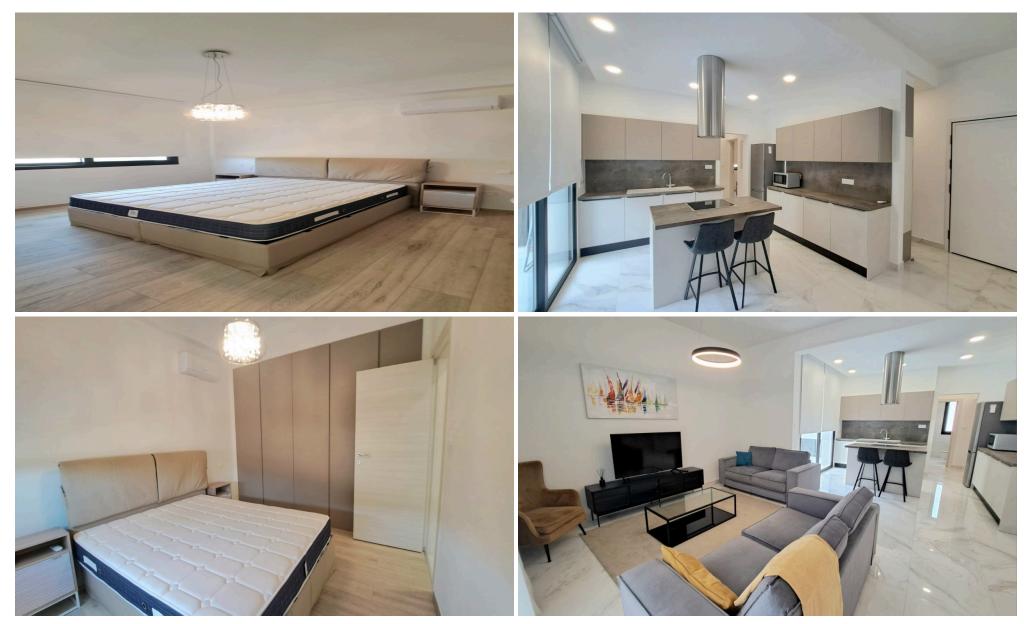

## 2 Bedroom Apartment for Rent in Germasogeia - Green Area, Limassol District

Apartment for rent — Germasogeia, Limassol ☐ Price: €2,300/month Spacious and modern 2-bedroom apartment in the prestigious Green Area, Germasogeia. Ideal for families or professionals who value comfort and style in a quiet and safe environment, yet close to the center of Limassol. ☐ Area: 125 m² ☐ Number of bedrooms: 2 ☐ Bathrooms: 1 + guest toilet \* Air conditioning in all rooms ☐ Furnishing: Fully furnished ☐ Parking: Covered parking space ☐ Storage: Available ☐ Pets: Not allowed Features: Covered veranda for relaxation and socializing ☐ High energy efficiency category A ☐ Modern appliances and amenities ③ Residential complex with access con...