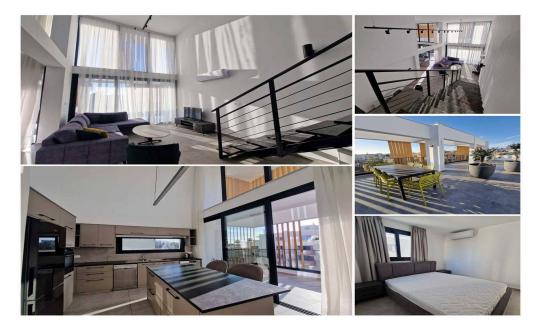

## 2 Bedroom Apartment for Rent in Potamos Germasogeias, Limassol District

3555 RENT Limassol Duplex apartment 110m2 ☐ Potamos Germasoyia Sea within walking distance Dasoudi area Near Papas Year of construction 2022 Floor: 3 2 bedrooms 2 bathrooms Air conditioners Balcony Elevator Garden Common rooftop terrace Covered parking No pets ☐ Available from 10.06☐ Price 2700€