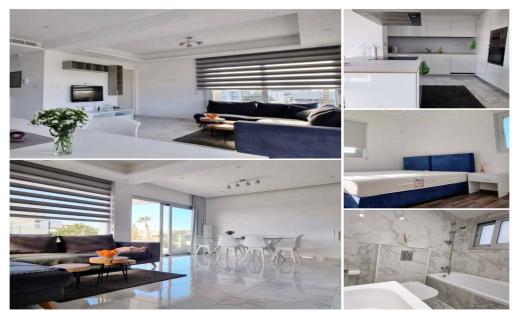

## 2 Bedroom Apartment for Rent in Columbia Area, Limassol District

3398 RENT Limassol Apartment 113m2 Location: Columbia Year built 2019 Floor: 2 2 bedrooms 2 bathrooms (with bathtub) VRV air conditioning Balcony Elevator Storage room Pool in the complex Covered parking Price 2100€ LN177/E,RN1000