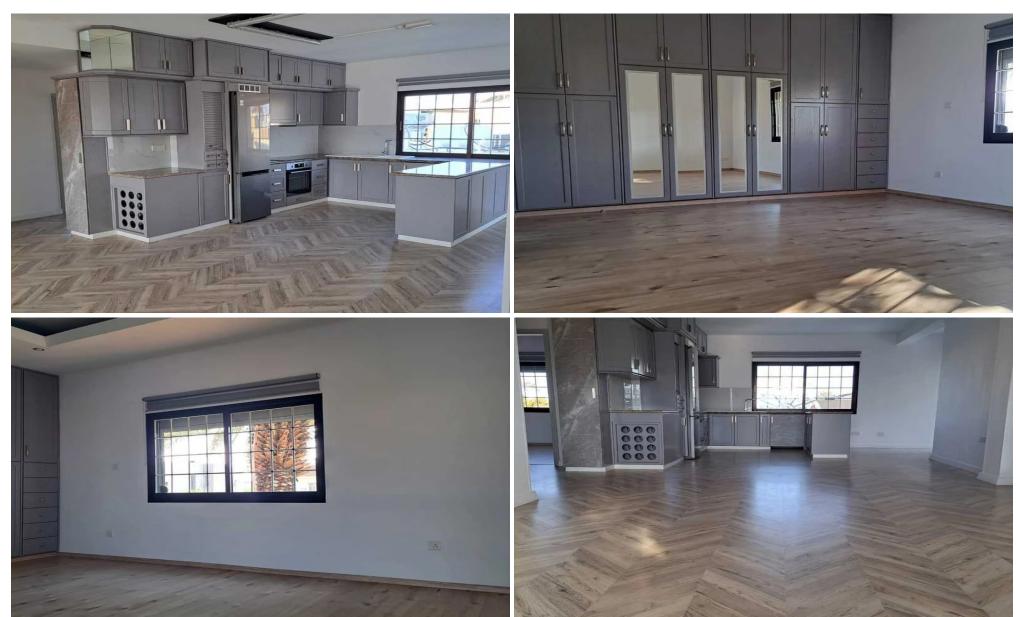

## 3 Bedroom Apartment for Rent in Ypsonas, Limassol District

Apartment for rent — Ypsonas, Limassol Price: €1,200/month Spacious 3-bedroom apartment on the 2nd floor of a residential building in the Ypsonas area, near Lighthouse School and all necessary infrastructure. Ideal option for families or professionals who value comfort and accessibility. Main characteristics Area: 145 m² Bedrooms: 3 Bathrooms: 2 Floor: 2 Parking: covered Furnishing: unfurnished Advantages of the property • Bright spacious rooms with natural light • Practical layout – suitable for long-term living • Quiet residential area, ideal for families • Everything you need nearby: supermarkets, schools, pharmacies, gym • Convenient access to the highway and quick ac...