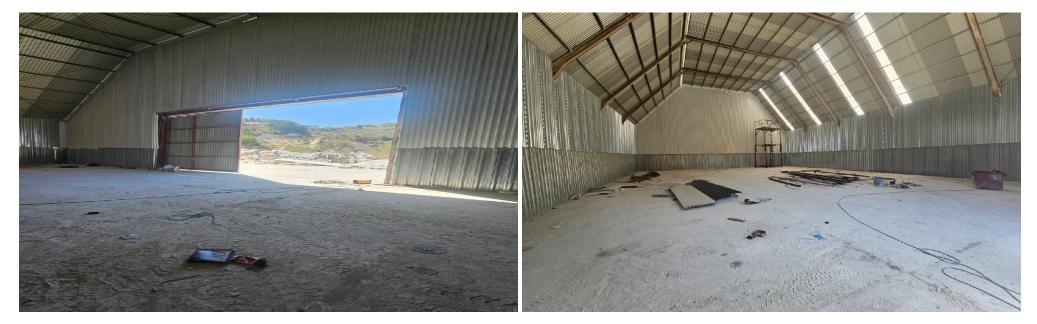

## 330m<sup>2</sup> Office for Rent in Moni, Limassol District

□ Warehouse for rent — Moni, Limassol □ Price: €3,300/month Spacious warehouse for rent with an area of 330 m² in the industrial zone of Moni — a convenient solution for storage, logistics, or light production. □ Total covered area: 330 m² □ High ceilings and wide open space □ Convenient ground-level access for loading and unloading □ Sturdy and functional building □ Location: Moni, industrial zone near the highway □ Quick access to highways and Limassol center □ Ideal for logistics companies, distribution, and workshops https://t.me/Realty\_Support\_1 Reg: 1234 | Lic: 603/E | ID: za92038