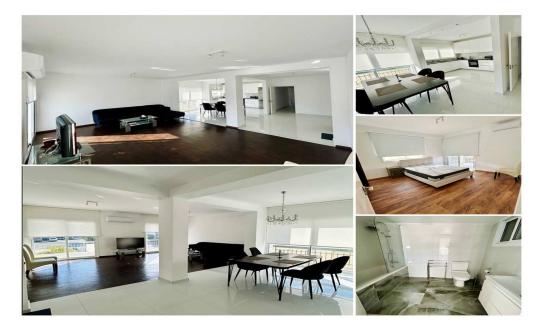

## 3 Bedroom Apartment for Rent in Limassol - Petrou kai Pavlou

3517 RENT Limassol Apartment 125m2 Location: Petra and Pavlou Floor:1 3 bedrooms 2 bathrooms Air conditioners Balcony Elevator Price 1800€ LN177/E,RN1000