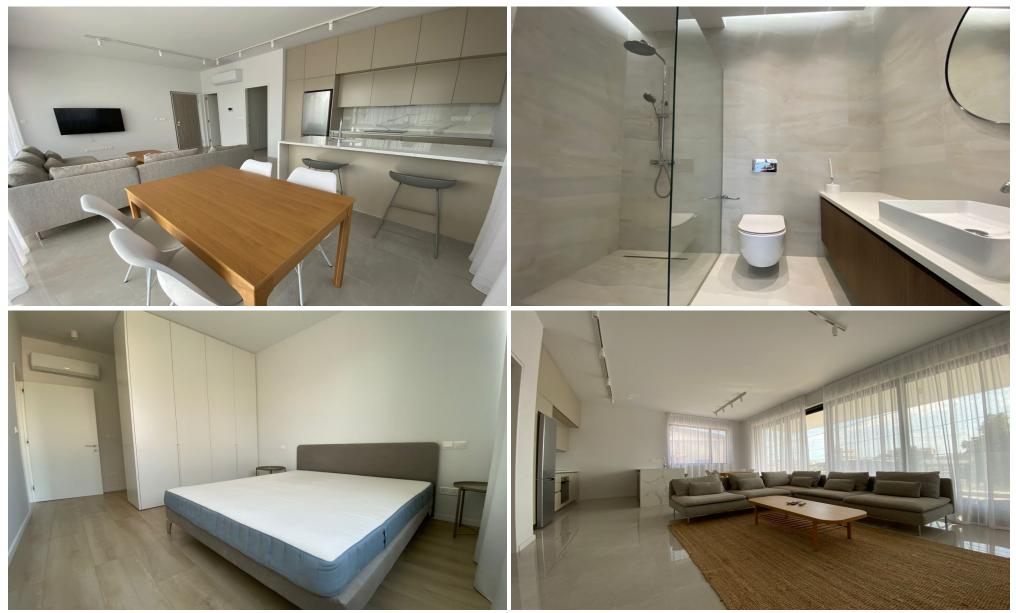

## 2 Bedroom Apartment for Rent in Limassol - Petrou kai Pavlou

LONG-TERM RENT – 2 bedroom apartment ■LIMASSOL/Petrou and Pavlou ■Walking distance to BRAIN ROCKET office (Galaktika) ■115m2 ■2 bathrooms (with showers) ■Equipped kitchen (including dishwasher) ■Furniture and appliances ■VRV Air conditioning ■Double glazing ■Covered parking ■Storage room ■Developed infrastructure of the area! [Price 1900 euros/month THERE IS A VIDEO REVIEW OF THE APARTMENT For questions, write in private messages R.1029

| Property Info | Plot / Area Info                                        | Additional info |           |  |  |
|---------------|---------------------------------------------------------|-----------------|-----------|--|--|
| Covered Area  | 115                                                     | Property type   | Apartment |  |  |
| Amenities     | Location                                                |                 |           |  |  |
|               | Location: Limassol - Petrou kai Pavlou Region: Limassol |                 |           |  |  |