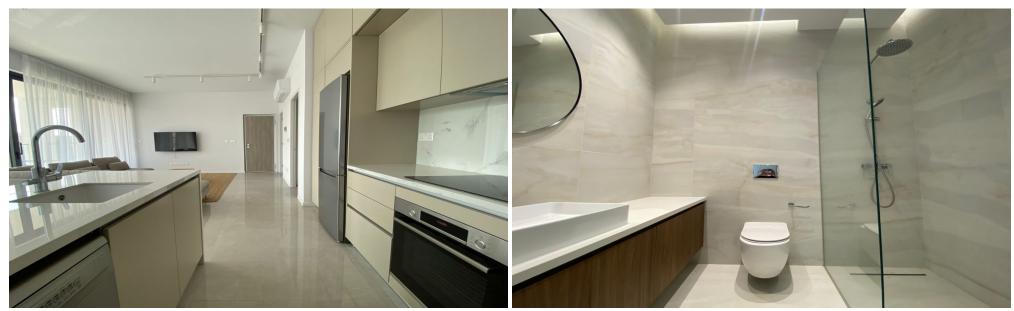

## 2 Bedroom Apartment for Rent in Limassol - Petrou kai Pavlou

LONG-TERM RENT – 2 bedroom apartment ■LIMASSOL/Petrou and Pavlou ■Walking distance to BRAIN ROCKET office (Galaktika) ■115m2 ■2 bathrooms (with showers) ■Equipped kitchen (including dishwasher) ■Furniture and appliances ■VRV Air conditioning ■Double glazing ■Covered parking ■Storage room ■Developed infrastructure of the area! [Price 1900 euros/month THERE IS A VIDEO REVIEW OF THE APARTMENT For questions, write in private messages R.1029

| Property Info | Plot / Area Info                                        | Additional info |           |  |  |
|---------------|---------------------------------------------------------|-----------------|-----------|--|--|
| Covered Area  | 115                                                     | Property type   | Apartment |  |  |
| Amenities     | Location                                                |                 |           |  |  |
|               | Location: Limassol - Petrou kai Pavlou Region: Limassol |                 |           |  |  |