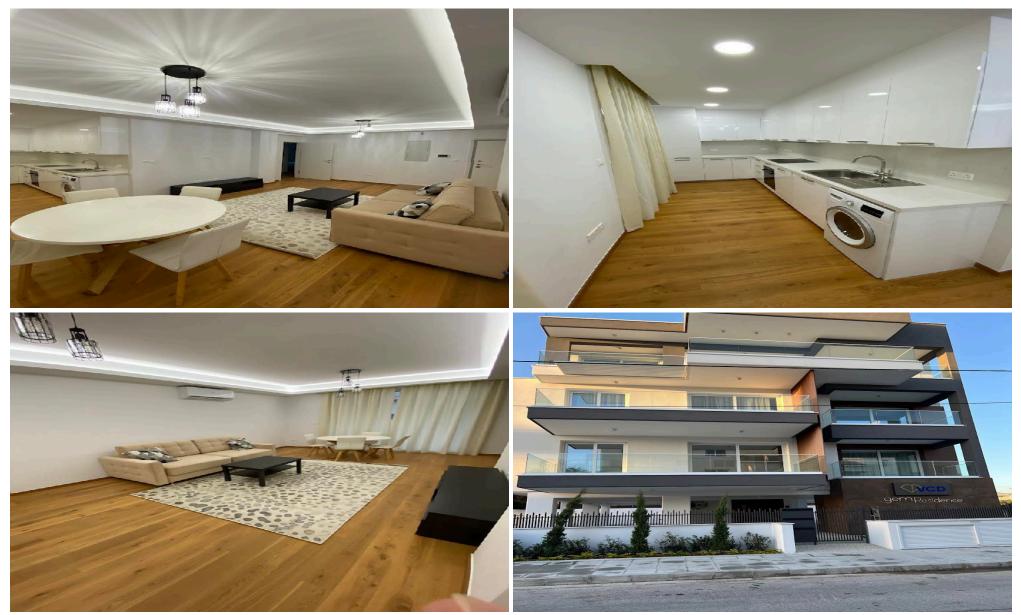

## **2 Bedroom Apartment for Rent in Limassol - Mesa Geitonia**

RENT: 2 bedroom apartment in Limassol □Mesa Geitonia, below the highway  $\Box S = 106m2 \Box 1900$ €/month +35795117091 (tel., WA) Lic. №503/E, Reg №1007

| Property Info | Plot / Area Info                                    | Additional info |           |  |  |
|---------------|-----------------------------------------------------|-----------------|-----------|--|--|
| Covered Area  | 106                                                 | Property type   | Apartment |  |  |
| Amenities     | Location                                            |                 |           |  |  |
|               | Location: Limassol - Mesa Geitonia Region: Limassol |                 |           |  |  |