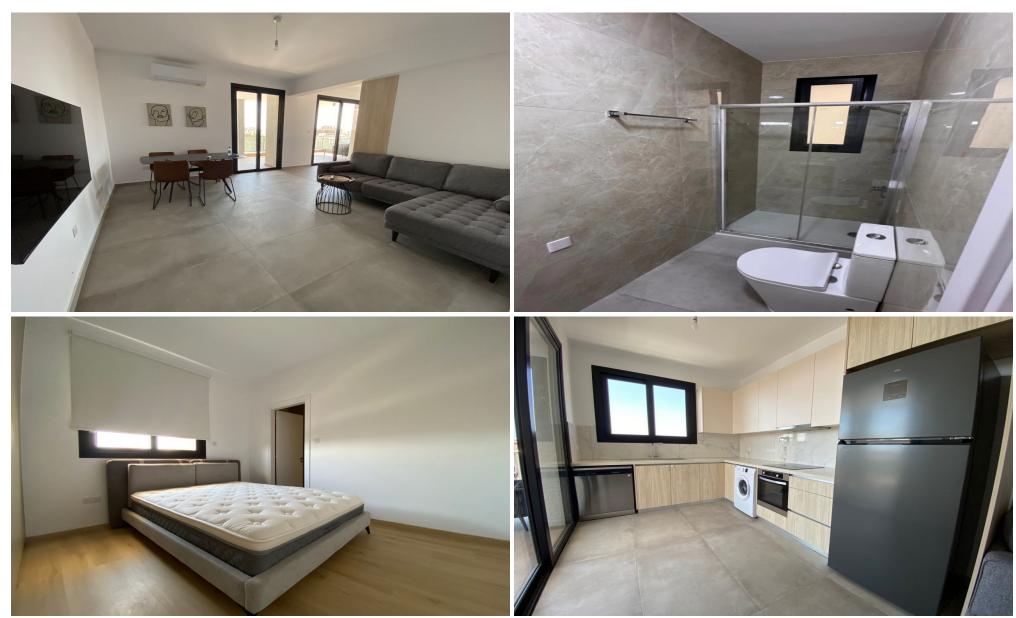

## 2 Bedroom Apartment for Rent in Limassol - Mesa Geitonia

RENT (long-term) – 2-bedroom apartment ■LIMASSOL/Mesa geitonia NEW HOUSE 2024 / Energy Efficiency: A ■105m2 ■2nd floor ■2 bathrooms (bath and shower) ■Furniture/Appliances ■Solar panels for hot water ■Double glazing ■Covered parking ■Storage room SEA VIEW! ■Walking distance to all amenities □Price 1700 euros/month For questions, write in private messages R.1029

Property Info Plot / Area Info Additional info

Covered Area 105 Property type Apartment

**Amenities Location** 

Location: Limassol - Mesa Geitonia Region: Limassol

**Price: €1 700 + VAT** 

VAT for this property is €85 or €323. VAT usually is 19%. If it is your first purchase of property, you can have VAT reduced to 5% for the first 150sq.m. of the property.