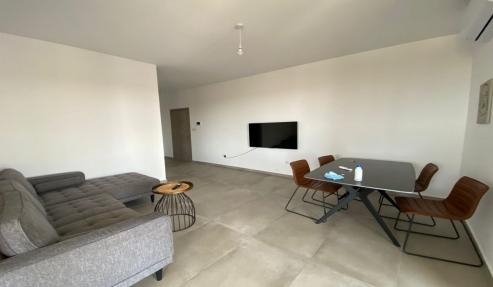

## 2 Bedroom Apartment for Rent in Limassol - Mesa Geitonia

RENT (long-term) – 2-bedroom apartment ■LIMASSOL/Mesa geitonia NEW HOUSE 2024 / Energy Efficiency: A ■105m2 ■2nd floor ■2 bathrooms (bath and shower) ■Furniture/Appliances ■Solar panels for hot water ■Double glazing ■Covered parking ■Storage room SEA VIEW! ■Walking distance to all amenities □Price 1700 euros/month For questions, write in private messages R.1029