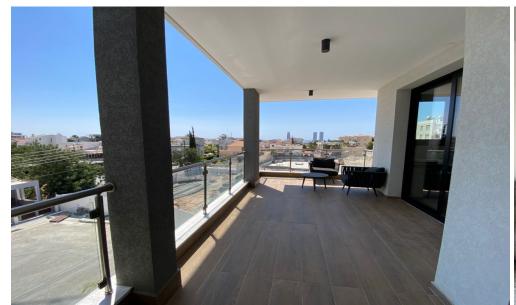

## 2 Bedroom Apartment for Rent in Limassol - Mesa Geitonia

RENT (long-term) – 2-bedroom apartment ■LIMASSOL/Mesa geitonia NEW HOUSE 2024 / Energy Efficiency: A ■105m2 ■2nd floor ■2 bathrooms (bath and shower) ■Furniture/Appliances ■Solar panels for hot water ■Double glazing ■Covered parking ■Storage room SEA VIEW! ■Walking distance to all amenities □Price 1700 euros/month For questions, write in private messages R.1029