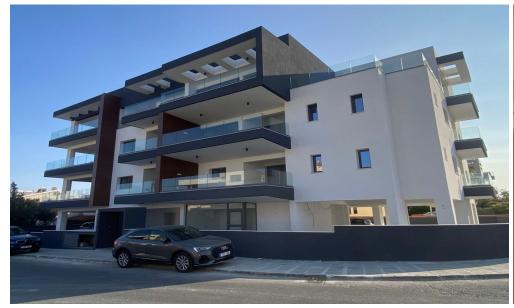

## 2 Bedroom Apartment for Rent in Kato Polemidia, Limassol District

RENT (long-term) – 2-bedroom apartment ■LIMASSOL/Kato Polemidia (below highway) / Spirou Kyprianou Avenue ■NEW HOUSE 2025 / Energy Efficiency: A ■105m2 ■1st floor ■2 bathrooms (with showers) ■New appliances ■Solar panels for hot water with pressure system ■PHOTOVOLTAIC system 2kWa (very low electricity bills) ■Double glazing ■Covered parking ■Storage room ■Walking distance to all amenities ■Quick access to highway ■THERE IS A VIDEO REVIEW OF THE APARTMENT ■Price 1700 euros/month / with furniture 1900 euros ■For questions write in private messages ■R.1029