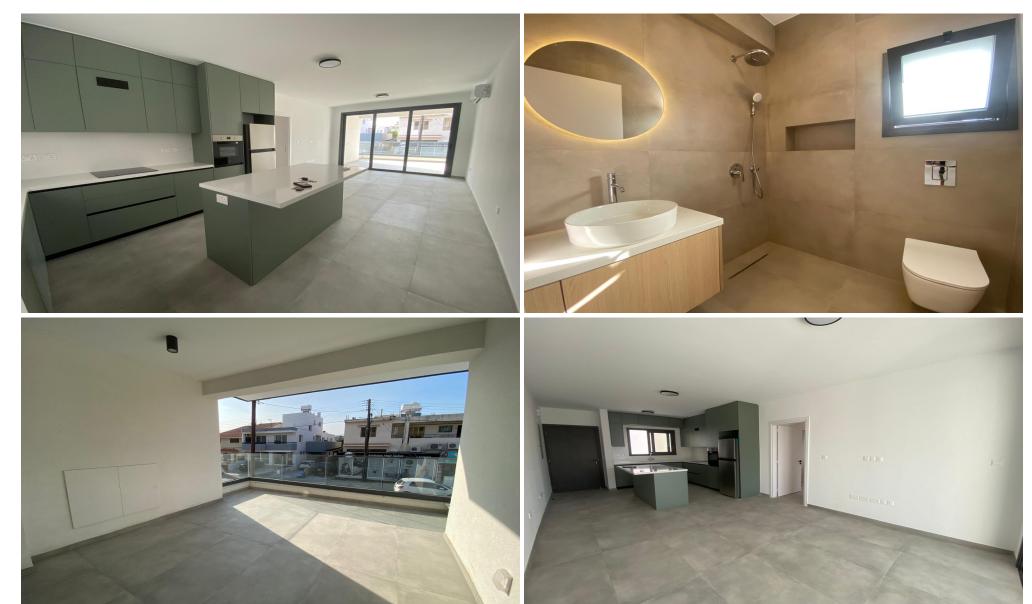

## 2 Bedroom Apartment for Rent in Kato Polemidia, Limassol District

RENT (long-term) – 2-bedroom apartment ■LIMASSOL/Kato Polemidia (below highway) / Spirou Kyprianou Avenue ■NEW HOUSE 2025 / Energy Efficiency: A ■105m2 ■1st floor ■2 bathrooms (with showers) ■New appliances ■Solar panels for hot water with pressure system ■PHOTOVOLTAIC system 2kWa (very low electricity bills) ■Double glazing ■Covered parking ■Storage room ■Walking distance to all amenities ■Quick access to highway ■THERE IS A VIDEO REVIEW OF THE APARTMENT ■Price 1700 euros/month / with furniture 1900 euros ■For questions write in private messages ■R.1029