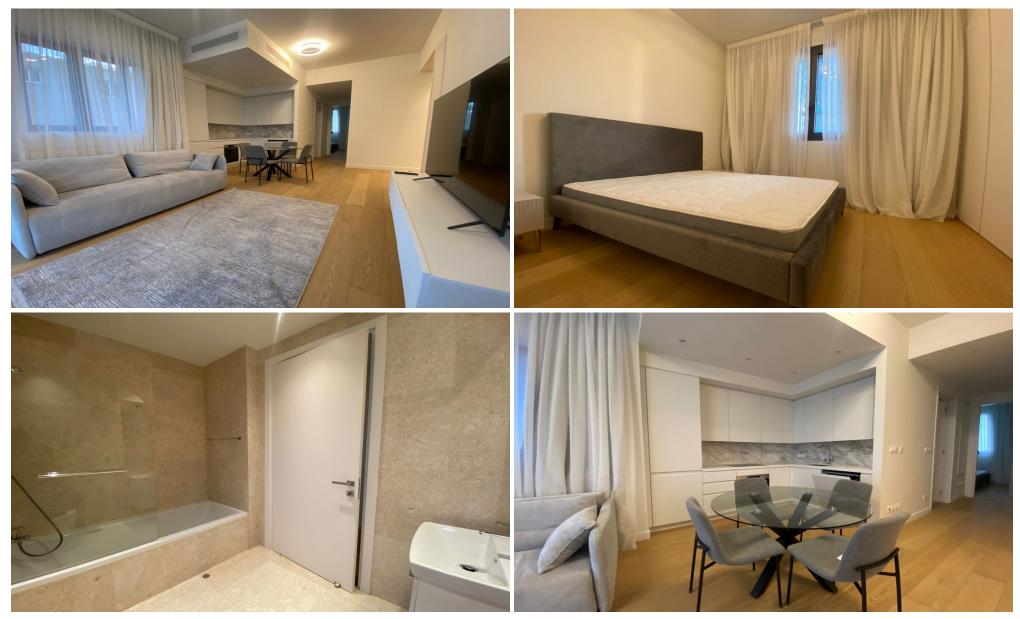

## **1** Bedroom Apartment for Rent in Germasogeia, Limassol District

RENT (long-term) – 1 bedroom apartment **LIMASSOL**/Germasogeia **New** house **First** occupancy **TOm2 New** furniture and appliances **WARM** water floors!! **Covered** Parking **Storage** room **Price** 1850 euros/month For questions, write in private messages R.1029

| Property Info | Plot / Area Info                       | Additional info |           |  |  |
|---------------|----------------------------------------|-----------------|-----------|--|--|
| Covered Area  | 70                                     | Property type   | Apartment |  |  |
| Amenities     | Location                               |                 |           |  |  |
|               | Location: Germasogeia Region: Limassol |                 |           |  |  |