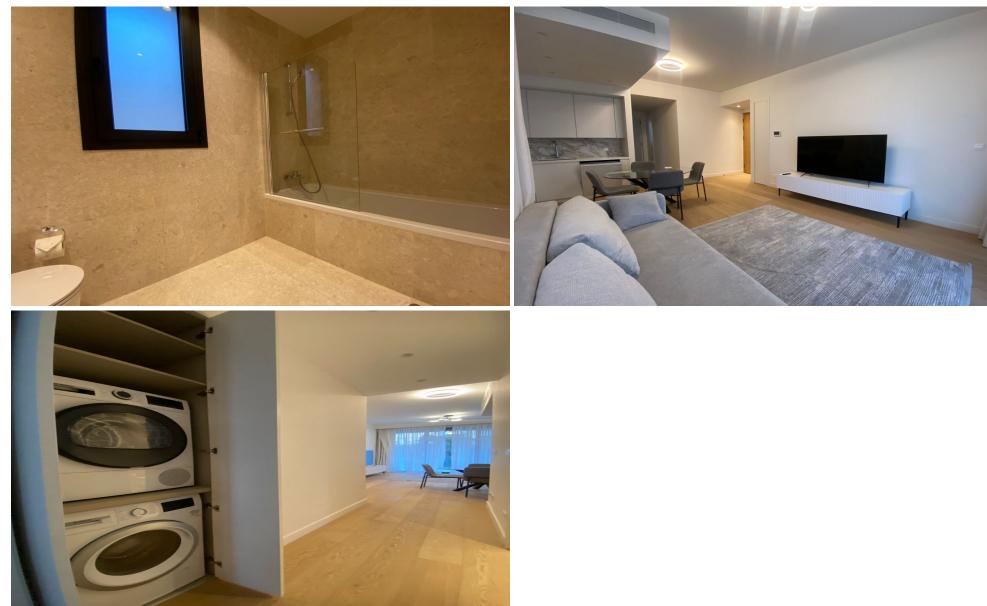

## **1** Bedroom Apartment for Rent in Germasogeia, Limassol District

RENT (long-term) – 1 bedroom apartment **LIMASSOL**/Germasogeia **New** house **First** occupancy **TOm2 New** furniture and appliances **WARM** water floors!! **Covered** Parking **Storage** room **Price** 1850 euros/month For questions, write in private messages R.1029

| Property Info | Plot / Area Info                       | Additional info |           |  |  |
|---------------|----------------------------------------|-----------------|-----------|--|--|
| Covered Area  | 70                                     | Property type   | Apartment |  |  |
| Amenities     | Location                               |                 |           |  |  |
|               | Location: Germasogeia Region: Limassol |                 |           |  |  |