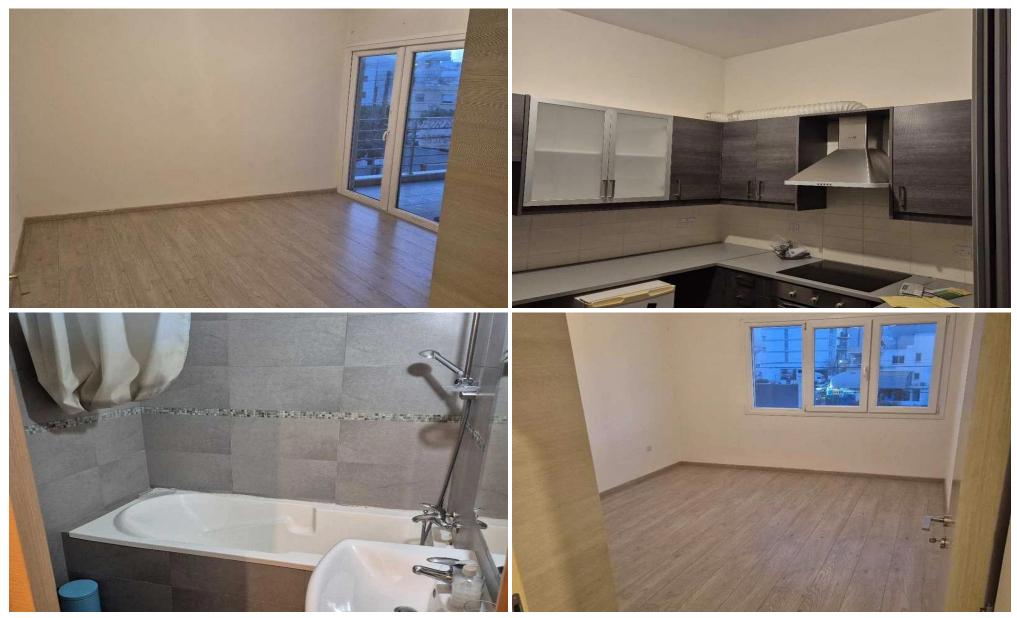

## 2 Bedroom Apartment for Rent in Limassol - Mesa Geitonia

□ Rent apartment 2 bedrooms - Mesa Geitonia □ Price: €1,500/month □ Limassol, Mesa Geitonia □ 85 m² □ Floor: 1 □ Parking: Open □ Pets allowed: Yes □ Key features: □ Spacious and bright layout - ideal for modern living □ Flexible furnishing options - possibility to rent unfurnished or fully furnished upon request □ Pet-friendly - for pet owners □ Excellent location - right opposite Brain Rocket Social Club parking □ Close to amenities - shops, restaurants, and business centers within walking distance □ Location advantages: □ Easy access to business centers - ideal for professionals □ A few minutes from shops, cafes, and supermarke...