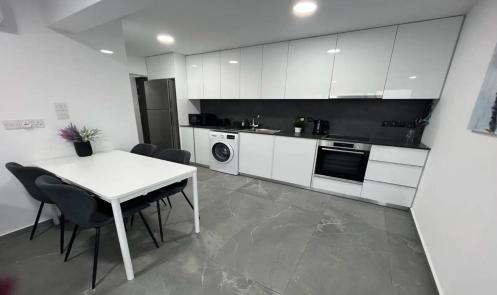

## 1 Bedroom Apartment for Rent in Kato Polemidia, Limassol District

RENT (long-term) – 1 bedroom apartment ■LIMASSOL/Kato Polemidia (below highway) ■HOUSE 2024 / Energy Efficiency A ■70m2 / One apartment per floor ■3rd floor with good views of the sea and mountains ■Furniture and appliances ■Solar panels for hot water ■Double glazing ■Parking Price 1400 euros/month For questions, write in private messages R.1029