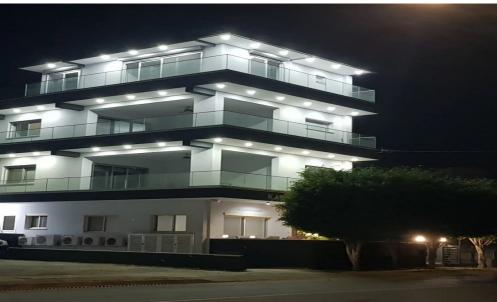

## 1 Bedroom Apartment for Rent in Kato Polemidia, Limassol District

RENT (long-term) – 1 bedroom apartment ■LIMASSOL/Kato Polemidia (below highway) ■HOUSE 2024 / Energy Efficiency A ■70m2 / One apartment per floor ■3rd floor with good views of the sea and mountains ■Furniture and appliances ■Solar panels for hot water ■Double glazing ■Parking Price 1400 euros/month For questions, write in private messages R.1029

Property Info Plot / Area Info Additional info

Covered Area 70 Property type Apartment

**Amenities Location** 

Location: Kato Polemidia Region: Limassol

**Price: €1 400 + VAT** 

VAT for this property is €70 or €266. VAT usually is 19%. If it is your first purchase of property, you can have VAT reduced to 5% for the first 150sq.m. of the property.