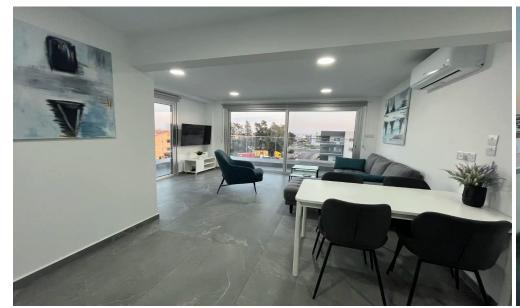

## 1 Bedroom Apartment for Rent in Kato Polemidia, Limassol District

RENT (long-term) – 1 bedroom apartment ■LIMASSOL/Kato Polemidia (below highway) ■HOUSE 2024 / Energy Efficiency A ■70m2 / One apartment per floor ■3rd floor with good views of the sea and mountains ■Furniture and appliances ■Solar panels for hot water ■Double glazing ■Parking Price 1400 euros/month For questions, write in private messages R.1029

Property Info Plot / Area Info Additional info

Covered Area 70 Property type Apartment

**Amenities Location** 

Location: Kato Polemidia Region: Limassol

**Price: €1 400 + VAT** 

VAT for this property is €70 or €266. VAT usually is 19%. If it is your first purchase of property, you can have VAT reduced to 5% for the first 150sq.m. of the property.