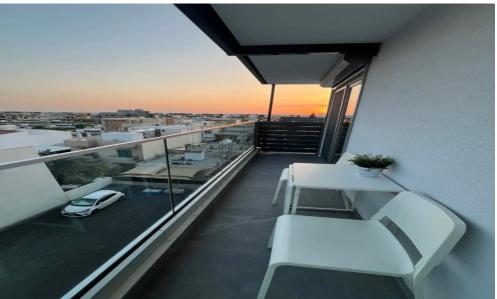

## 1 Bedroom Apartment for Rent in Kato Polemidia, Limassol District

RENT (long-term) – 1 bedroom apartment ■LIMASSOL/Kato Polemidia (below highway) ■HOUSE 2024 / Energy Efficiency A ■70m2 / One apartment per floor ■3rd floor with good views of the sea and mountains ■Furniture and appliances ■Solar panels for hot water ■Double glazing ■Parking Price 1400 euros/month For questions, write in private messages R.1029