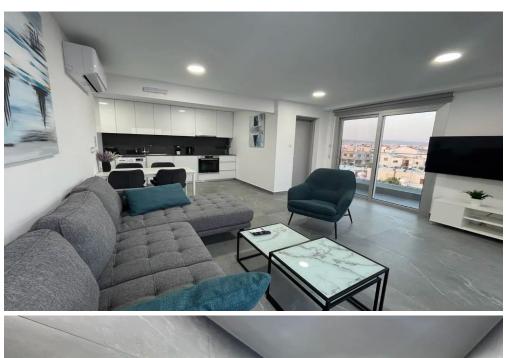

## 1 Bedroom Apartment for Rent in Kato Polemidia, Limassol District

RENT (long-term) – 1 bedroom apartment ■LIMASSOL/Kato Polemidia (below highway) ■HOUSE 2024 / Energy Efficiency A ■70m2 / One apartment per floor ■3rd floor with good views of the sea and mountains ■Furniture and appliances ■Solar panels for hot water ■Double glazing ■Parking Price 1400 euros/month For questions, write in private messages R.1029

Property Info Plot / Area Info Additional info

Covered Area 70 Property type Apartment

**Amenities Location** 

Location: Kato Polemidia Region: Limassol

**Price: €1 400 + VAT** 

VAT for this property is €70 or €266. VAT usually is 19%. If it is your first purchase of property, you can have VAT reduced to 5% for the first 150sq.m. of the property.