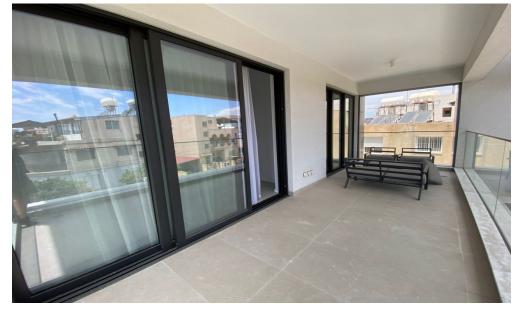

## 2 Bedroom Apartment for Rent in Limassol - Petrou kai Pavlou

RENT (long-term) – 2 bedroom apartment ■LIMASSOL/Petrou kai Pavlou ■NEW HOUSE / Energy Efficiency A ■115m2+balcony ■2nd floor ■2 bathrooms (with showers) ■Equipped kitchen (including dishwasher) ■Furniture and appliances ■VRV Air conditioning ■Double glazing ■Covered parking ■Storage room ■Developed infrastructure of the area! ■READY TO MOVE IN! \*\*!!!!Price 2000 euros/month!!!!+utilities THERE IS A VIDEO REVIEW OF THE APARTMENT For guestions, write in private messages R.1029