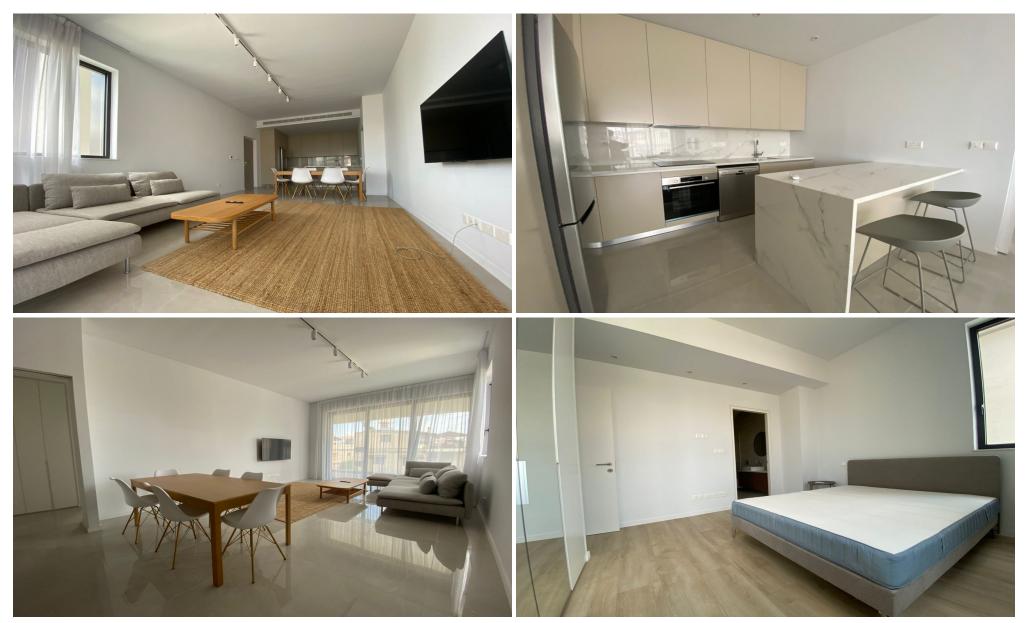

## 2 Bedroom Apartment for Rent in Limassol - Petrou kai Pavlou

RENT (long-term) – 2 bedroom apartment ■LIMASSOL/Petrou kai Pavlou ■NEW HOUSE / Energy Efficiency A ■115m2+balcony ■2nd floor ■2 bathrooms (with showers) ■Equipped kitchen (including dishwasher) ■Furniture and appliances ■VRV Air conditioning ■Double glazing ■Covered parking ■Storage room ■Developed infrastructure of the area! ■READY TO MOVE IN! \*\*!!!!Price 2000 euros/month!!!!+utilities THERE IS A VIDEO REVIEW OF THE APARTMENT For guestions, write in private messages R.1029