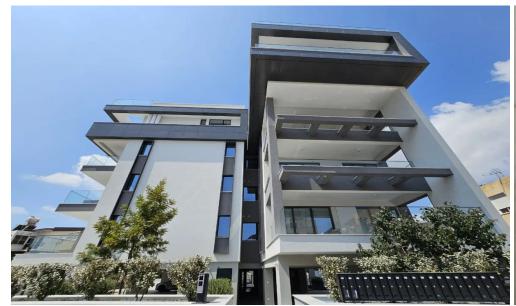

## 2 Bedroom Apartment for Rent in Limassol - Petrou kai Pavlou

RENT (long-term) – 2 bedroom apartment ■LIMASSOL/Petrou kai Pavlou ■NEW HOUSE / Energy Efficiency A ■115m2+balcony ■2nd floor ■2 bathrooms (with showers) ■Equipped kitchen (including dishwasher) ■Furniture and appliances ■VRV Air conditioning ■Double glazing ■Covered parking ■Storage room ■Developed infrastructure of the area! ■READY TO MOVE IN! \*\*!!!!Price 2000 euros/month!!!!+utilities THERE IS A VIDEO REVIEW OF THE APARTMENT For guestions, write in private messages R.1029