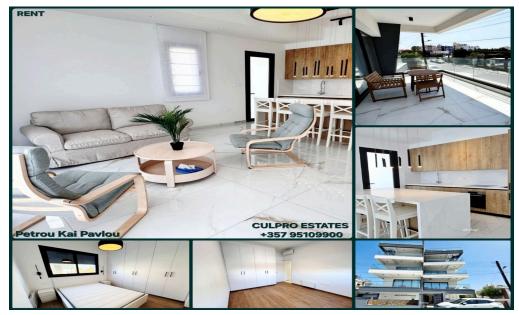

## **2** Bedroom Apartment for Rent in Limassol - Petrou kai Pavlou

Rent. Absolutely new one-bedroom apartments in the Petrou and Pavlou area, Limassol. All infrastructure is within walking distance, not far from Stephanis. 1st floor. Living area: 80 sq m. Total area: 122.3 sq m. The apartment is fully equipped – includes dishes, towels, bed linen, etc. Kitchen. Living room. 2 bedrooms. Bathroom + shower room. Veranda. Bosch dishwasher + dryer + washing machine. Radiator heating (economical). Blinds on the windows in the bedrooms. Hallway. Pantry. Parking. Year of construction: 2024. Price: 2,000 + extra common expenses + 2 deposits. Agency CULPRO Estates Ltd. L.N 197/E R.N 1189. +357 95109900. +357 95592209.