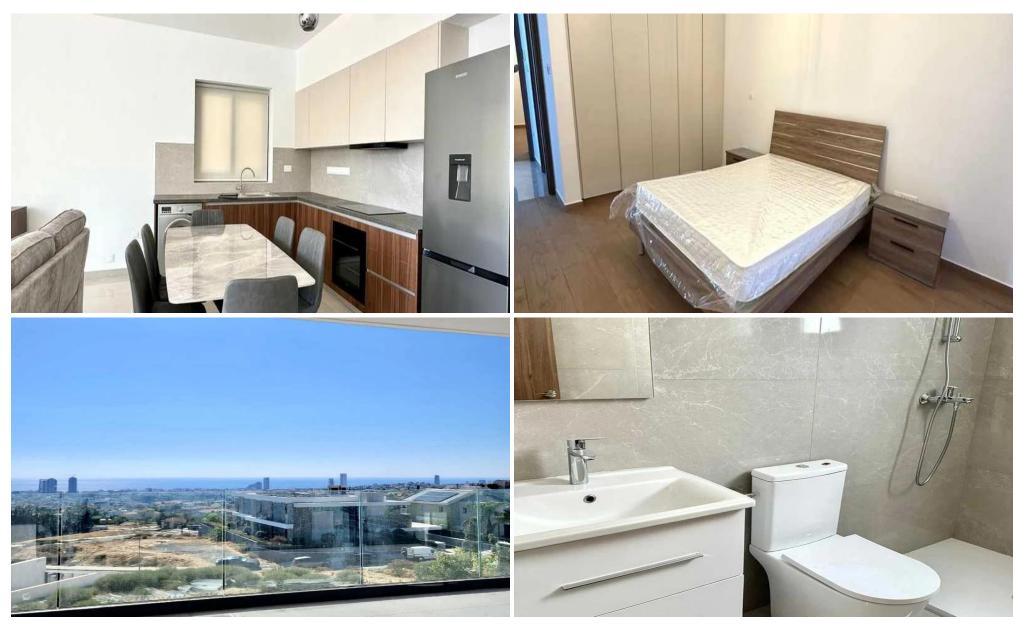

## 1 Bedroom Apartment for Rent in Germasogeia, Limassol District

□ Apartment for rent – Germasogeia □ Price: €2,100/month □ Limassol, Germasogeia district (Paniotis Hill) □ 90 m² living area | □ First floor □ Covered parking □ Apartment features: □ New house (2024) – modern architecture and high-quality finishing □ Spacious and bright interiors – large windows, plenty of natural light □ Two verandas – with panoramic views of Limassol and the sea □ Fully furnished – stylish and comfortable furniture □ Energy-efficient design – comfortable climate all year round □ Prestigious location: • Quiet, safe neighborhood • Within walking distance to parks, medical center, supermarkets, cafes, and schools □ Pe...