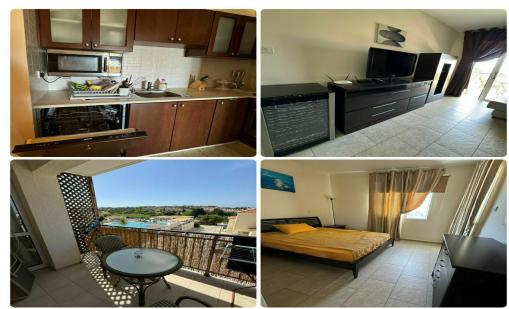

## **2** Bedroom Apartment for Rent in Paphos

Paphos Rent 2-bedroom apartment with 2 bathrooms [] Closed complex [] Sea view [] Walking distance to the sea Rental price 800€/month.

| Property Info | Plot / Area Info                | Additional info | Additional info |  |
|---------------|---------------------------------|-----------------|-----------------|--|
| Covered Area  |                                 | Property type   | Apartment       |  |
| Amenities     | Location                        |                 |                 |  |
|               | Location: Paphos Region: Paphos |                 |                 |  |