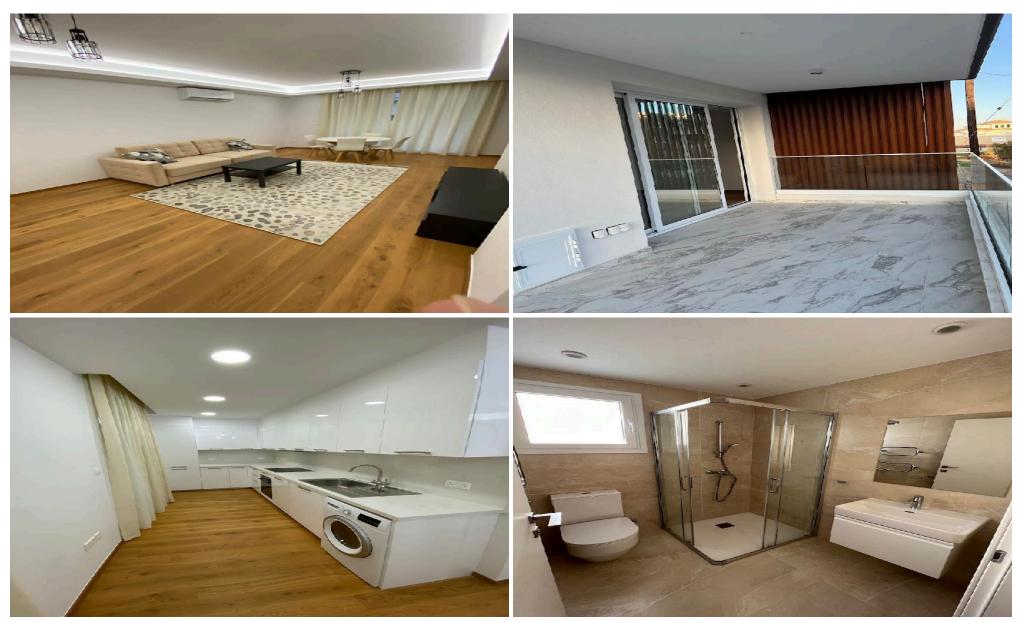

## 2 Bedroom Apartment for Rent in Limassol - Mesa Geitonia

RENT: 2 bedroom apartment in Limassol □Mesa Geitonia, below the highway □S = 106m2 □1900€/month +35795117091 (tel., WA) Lic. №503/E, Reg №1007

Property Info Plot / Area Info Additional info

Covered Area 106 Property type Apartment

Amenities Location

Location: Limassol - Mesa Geitonia Region: Limassol

**Price: €1 900 + VAT** 

VAT for this property is €95 or €361. VAT usually is 19%. If it is your first purchase of property, you can have VAT reduced to 5% for the first 150sq.m. of the property.