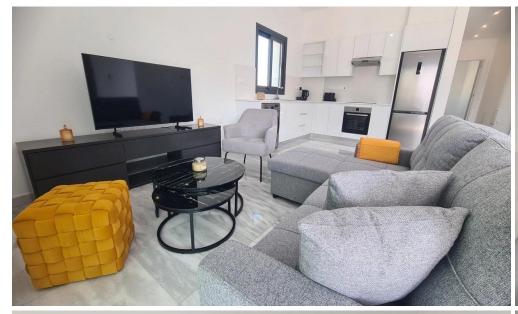

## 2 Bedroom Apartment for Rent in Limassol - Mesa Geitonia

Be the first to live in this stylish, brand new apartment located on the second floor of a modern residential building in the highly sought-after area of Mesa Geitonia, Limassol. Designed for comfort and convenience, the apartment features a spacious layout, quality finishes, and a large covered veranda.

- 2 Bedrooms | 2 Bathrooms
- 82 m<sup>2</sup> Internal area + 20 m<sup>2</sup> Covered veranda
- Private storage room & Covered parking
- Fully furnished & Equipped
- Second floor
- Only 5 minutes from the Beach
- Energy efficiency category: A
- Brand New First tenant