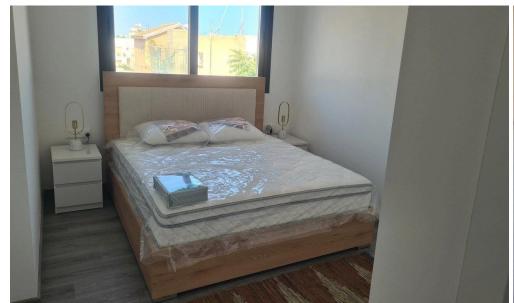

## 2 Bedroom Apartment for Rent in Limassol - Mesa Geitonia

Be the first to live in this stylish, brand new apartment located on the second floor of a modern residential building in the highly sought-after area of Mesa Geitonia, Limassol. Designed for comfort and convenience, the apartment features a spacious layout, quality finishes, and a large covered veranda.

- 2 Bedrooms | 2 Bathrooms
- 82 m<sup>2</sup> Internal area + 20 m<sup>2</sup> Covered veranda
- Private storage room & Covered parking
- Fully furnished & Equipped
- Second floor
- Only 5 minutes from the Beach
- Energy efficiency category: A
- Brand New First tenant