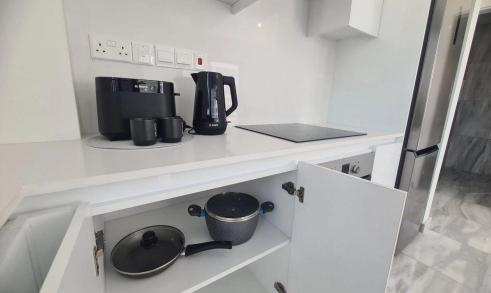

- 2 Bedrooms | 2 Bathrooms
- 82 m<sup>2</sup> Internal area + 20 m<sup>2</sup> Covered veranda
- Private storage room & Covered parking
- Fully furnished & Equipped
- Second floor
- Only 5 minutes from the Beach
- Energy efficiency category: A
- Brand New First tenant