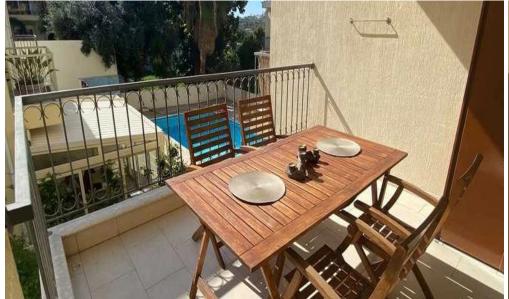

## 2 Bedroom Apartment for Rent in Germasogeia, Limassol District

□ Apartment for rent — Germasogeia Village, Limassol □ Price: €1,350/month Spacious 2-bedroom apartment on the first floor of a cozy residential building in one of the quietest and greenest areas of Limassol — Germasogeia Village, just 1.5 km from the sea. □ Area: 94 m² □ 2 bedrooms with built-in wardrobes □ 1 bathroom with high-quality finishes □ Open-plan kitchen combined with living and dining areas □ Semi-furnished — can be customized to your liking □ Spacious veranda with a view of the communal pool □ Private storage/changing room □ Air conditioning in every room □ Covered parking space □ Location advantages: • Quiet residential area wit...