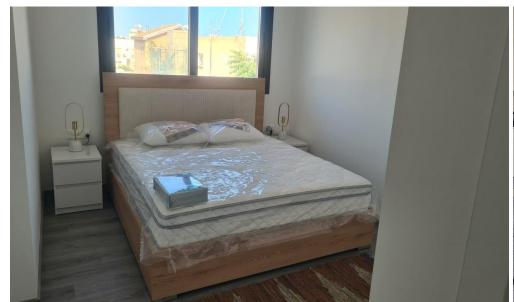

## 2 Bedroom Apartment for Rent in Limassol - Mesa Geitonia

☐ Completely new! First tenant! ☐ ☐ Bedrooms: 2 ☐ Bathrooms: 2 ☐ Area: 82 m² (internal) + 20 m² (veranda) ☐ Parking: Covered ☐ Rent: 2,500 euros + 85 euros (utilities)