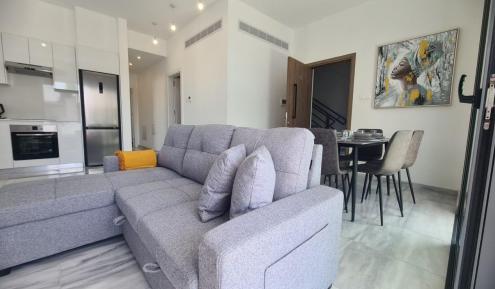

## 2 Bedroom Apartment for Rent in Limassol - Mesa Geitonia

☐ Completely new! First tenant! ☐ ☐ Bedrooms: 2 ☐ Bathrooms: 2 ☐ Area: 82 m² (internal) + 20 m² (veranda) ☐ Parking: Covered ☐ Rent: 2,500 euros + 85 euros (utilities)