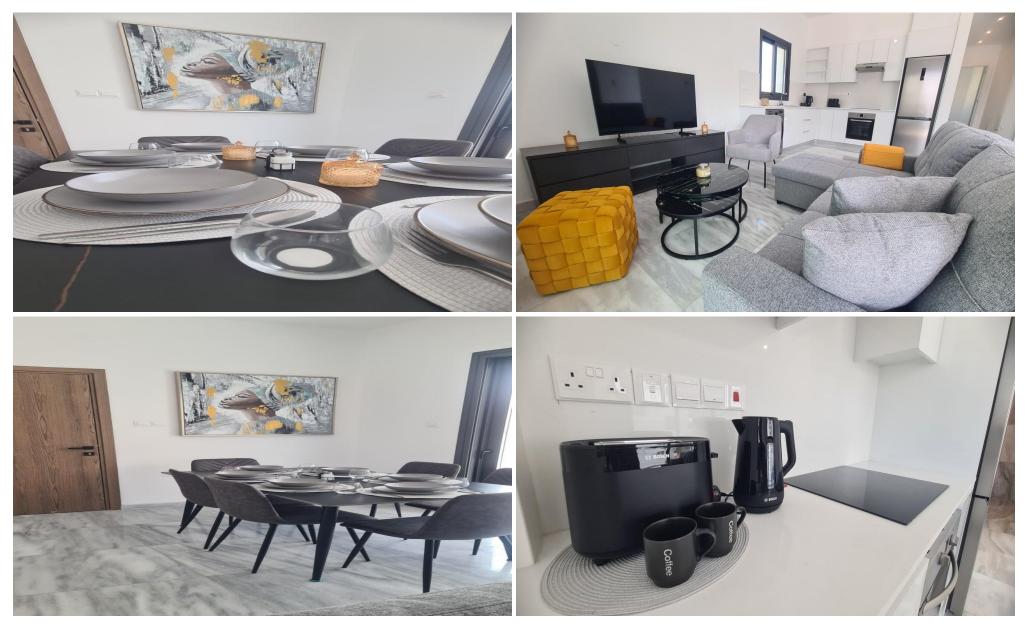

## 2 Bedroom Apartment for Rent in Limassol - Mesa Geitonia

☐ Completely new! First tenant! ☐ ☐ Bedrooms: 2 ☐ Bathrooms: 2 ☐ Area: 82 m² (internal) + 20 m² (veranda) ☐ Parking: Covered ☐ Rent: 2,500 euros + 85 euros (utilities)