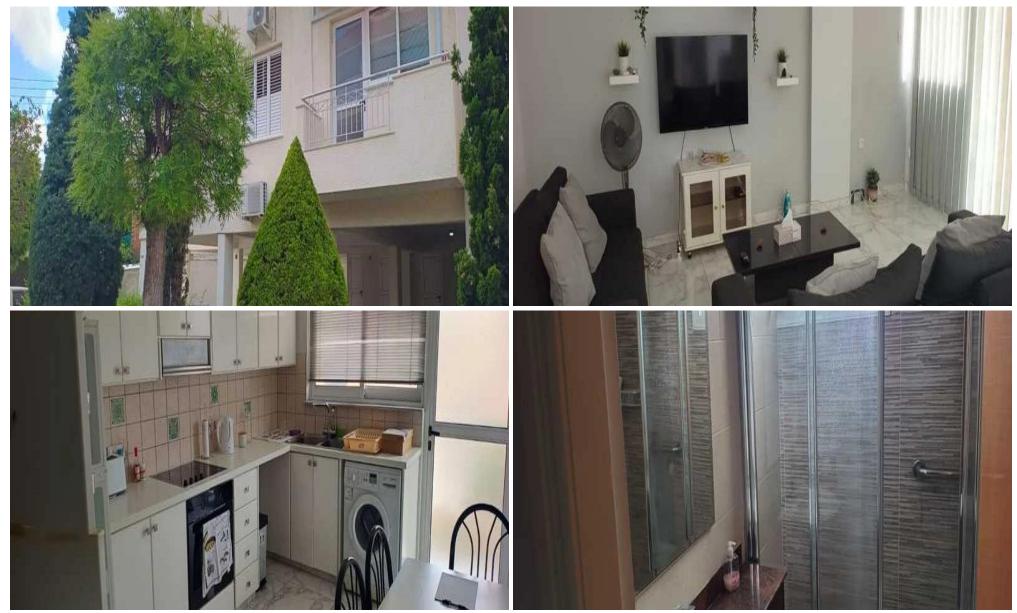

## **2 Bedroom Apartment for Rent in Limassol - Petrou kai Pavlou**

Cozy 2-bedroom apartment for rent — Petros and Pavlos, Limassol  $\square$  Price:  $\leq 1,600$ /month This spacious 2-bedroom apartment is located in the quiet residential area of Petros and Pavlos, Limassol. It is on the first floor and fully furnished, offering 110 m<sup>2</sup> of living space, making it an excellent choice for couples, professionals, or a small family.  $\square$  Area: 110 m<sup>2</sup>  $\square$  2 cozy bedrooms  $\square$  1 bathroom  $\square$  Fully furnished  $\square$  2 covered parking spaces \* Air conditioners for comfortable living year-round  $\square$  Pets allowed — your furry friends can live with you!  $\square$  Energy efficiency: Category B  $\square$  Location: The apartment is located near Tsireio Stadium, with conv...