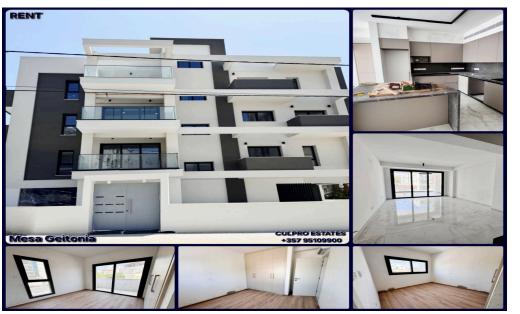

## 2 Bedroom Apartment for Rent in Limassol - Mesa Geitonia

Rent New building for rent! Apartments with 2 and 3 bedrooms available. Building with 7 apartments in Mesa Geitonia, Limassol. All infrastructure within walking distance, close to Superhome. New furniture will be provided 2 bedrooms – Living area: 78 sq m 2 bedroom penthouse – Living area: 84 sq m + 60 sq m (including terrace) 3 bedroom penthouse – Living area: 120 sq m + 109 sq m (including terrace) Storage Parking Photovoltaics – electricity bills will be low Price for 2 bedroom apartment: 1,900 + extra common expenses + 2 deposits Price for 2 bedroom penthouse: 2,500 + extra common expenses + 2 deposits Price for 3 bedroom penthouse: 3,000 + extra common expenses...